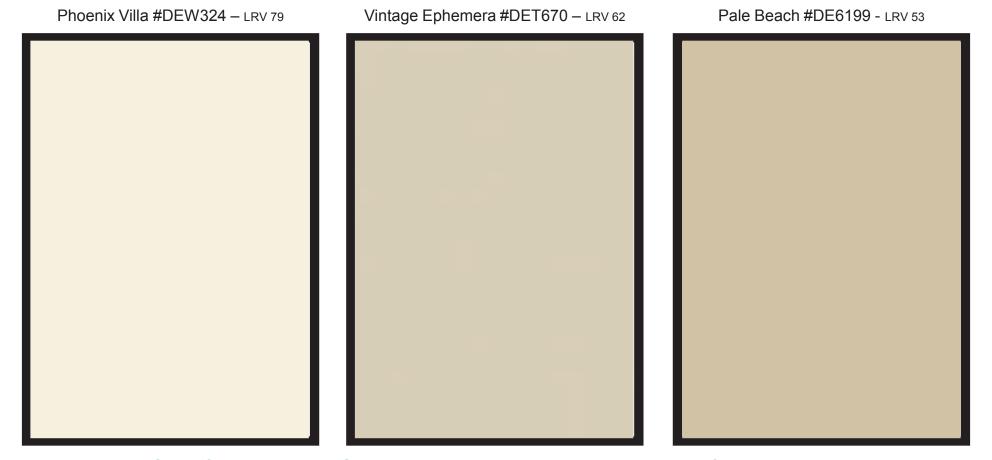

Accent color may be used on Garage Door and/or Fascia.

\*If Accent color is used on Garage Door, this is acceptable as a second color.

© March 2021

**Valencia Groves** 

Exterior Color Scheme

Stucco Body, Pop-outs, Fascia, Garage Door. You must use at least 2 colors plus the accent color.\*

Accent Color for Entry Door, Shutters and Wrought Iron to be selected from approved colors.

Accent color may be used on Garage Door and/or Fascia.

\*If Accent color is used on Garage Door, this is acceptable as a second color.