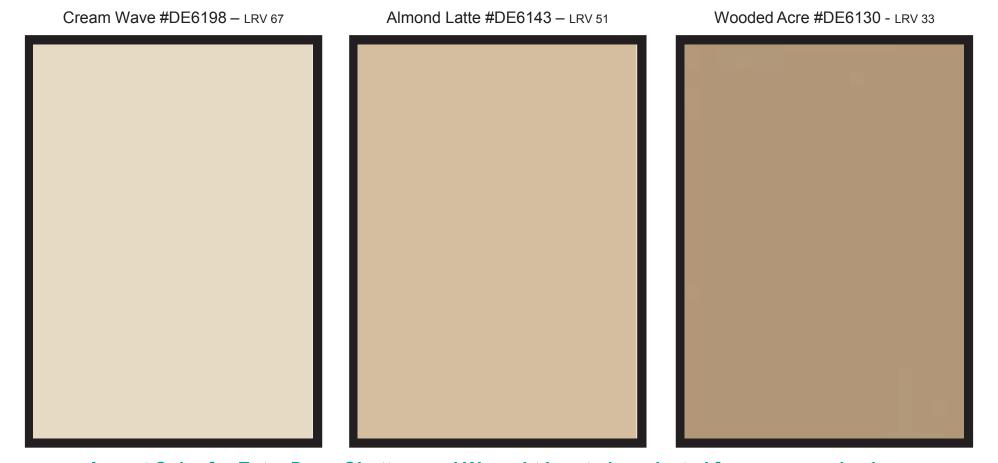

Accent Color for Entry Door, Shutters and Wrought Iron to be selected from approved colors.

Accent color may be used on Garage Door and/or Fascia.

\*If Accent color is used on Garage Door, this is acceptable as a second color.

© March 2021

**Valencia Groves** 

Exterior Color Scheme

Stucco Body, Pop-outs, Fascia, Garage Door. You must use at least 2 colors plus the accent color.\*

Accent Color for Entry Door, Shutters and Wrought Iron to be selected from approved colors.

Accent color may be used on Garage Door and/or Fascia.

\*If Accent color is used on Garage Door, this is acceptable as a second color.

© March 2021

**Valencia Groves** 

Not recommended for roof: Flat Smooth 3233