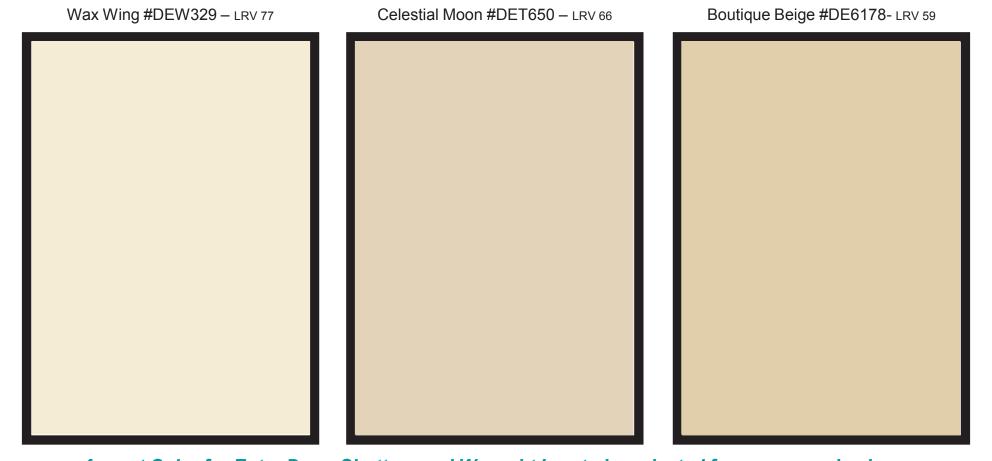

Stucco Body, Pop-outs, Fascia, Garage Door. You must use at least 2 colors plus the accent color.\*

Accent Color for Entry Door, Shutters and Wrought Iron to be selected from approved colors.

Accent color may be used on Garage Door and/or Fascia.

\*If Accent color is used on Garage Door, this is acceptable as a second color.

© March 2021

**Valencia Groves** 

Stucco Body, Pop-outs, Fascia, Garage Door. You must use at least 2 colors plus the accent color.\*

Accent Color for Entry Door, Shutters and Wrought Iron to be selected from approved colors.

Accent color may be used on Garage Door and/or Fascia.

\*If Accent color is used on Garage Door, this is acceptable as a second color.