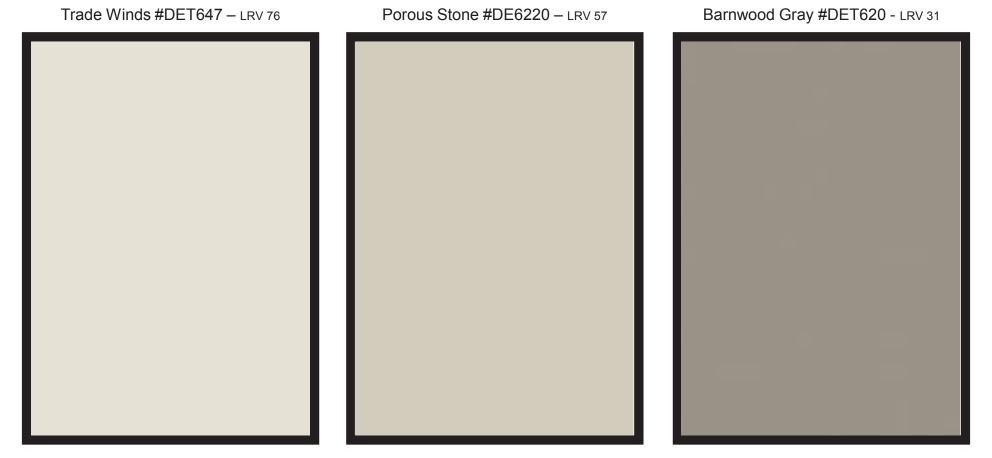

Accent color may be used on Garage Door and/or Fascia.

\*If Accent color is used on Garage Door, this is acceptable as a second color.

© March 2021

**Valencia Groves** 

Not recommended for roof: Flat Smooth 3233

Stucco Body, Pop-outs, Fascia, Garage Door. You must use at least 2 colors plus the accent color.\*

Accent Color for Entry Door, Shutters and Wrought Iron to be selected from approved colors.

Accent color may be used on Garage Door and/or Fascia.