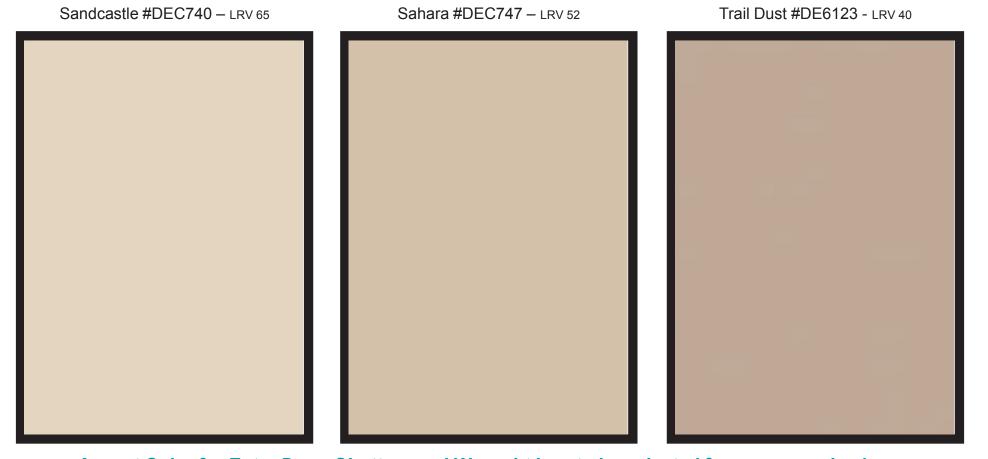

Stucco Body, Pop-outs, Fascia, Garage Door. You must use at least 2 colors plus the accent color.\*

Accent Color for Entry Door, Shutters and Wrought Iron to be selected from approved colors.

Accent color may be used on Garage Door and/or Fascia.

\*If Accent color is used on Garage Door, this is acceptable as a second color.

© March 2021

**Valencia Groves** 

Stucco Body, Pop-outs, Fascia, Garage Door. You must use at least 2 colors plus the accent color.\*

Accent Color for Entry Door, Shutters and Wrought Iron to be selected from approved colors.

Accent color may be used on Garage Door and/or Fascia.

\*If Accent color is used on Garage Door, this is acceptable as a second color.