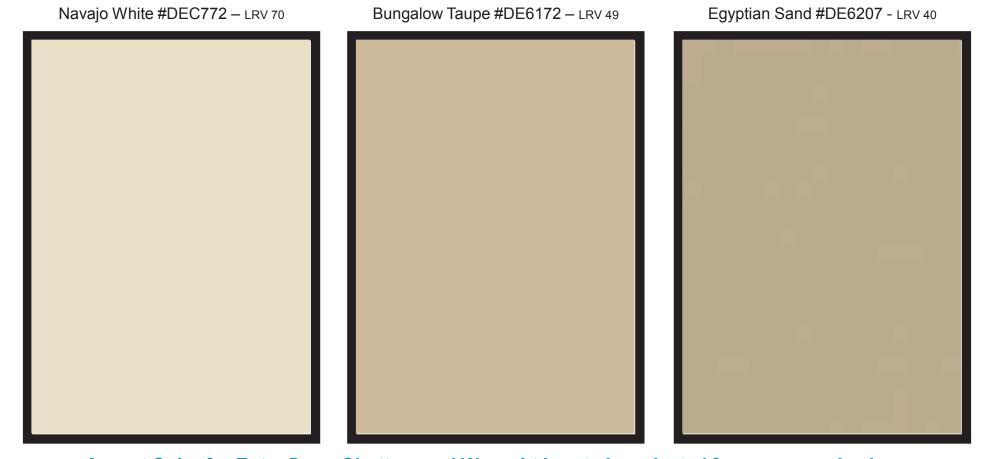

Stucco Body, Pop-outs, Fascia, Garage Door. You must use at least 2 colors plus the accent color.\*

Accent Color for Entry Door, Shutters and Wrought Iron to be selected from approved colors.

Accent color may be used on Garage Door and/or Fascia.

\*If Accent color is used on Garage Door, this is acceptable as a second color.

© March 2021

**Valencia Groves** 

Stucco Body, Pop-outs, Fascia, Garage Door. You must use at least 2 colors plus the accent color.\*

Accent Color for Entry Door, Shutters and Wrought Iron to be selected from approved colors.

Accent color may be used on Garage Door and/or Fascia.

\*If Accent color is used on Garage Door, this is acceptable as a second color.