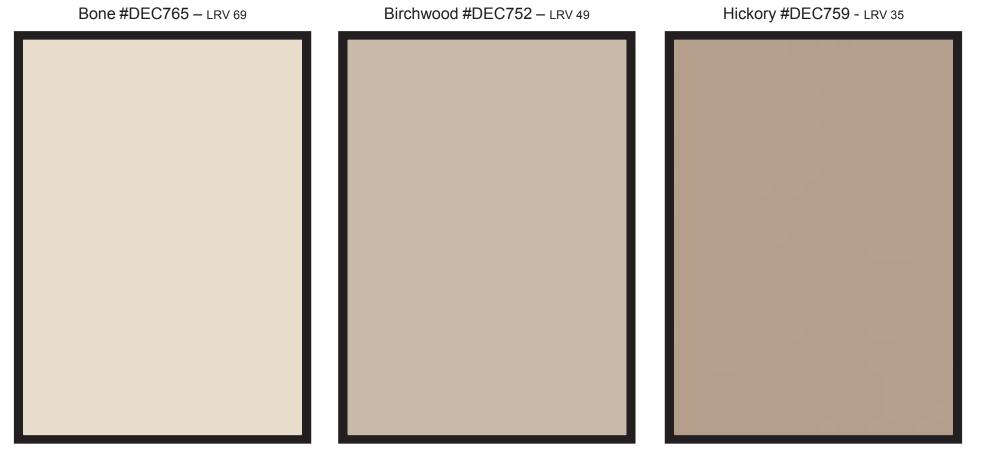

Accent color may be used on Garage Door and/or Fascia.

\*If Accent color is used on Garage Door, this is acceptable as a second color.

© March 2021

**Valencia Groves** 

Not recommended for roof: Flat Smooth 3233

Stucco Body, Pop-outs, Fascia, Garage Door. You must use at least 2 colors plus the accent color.\*

Accent Color for Entry Door, Shutters and Wrought Iron to be selected from approved colors.

Accent color may be used on Garage Door and/or Fascia.