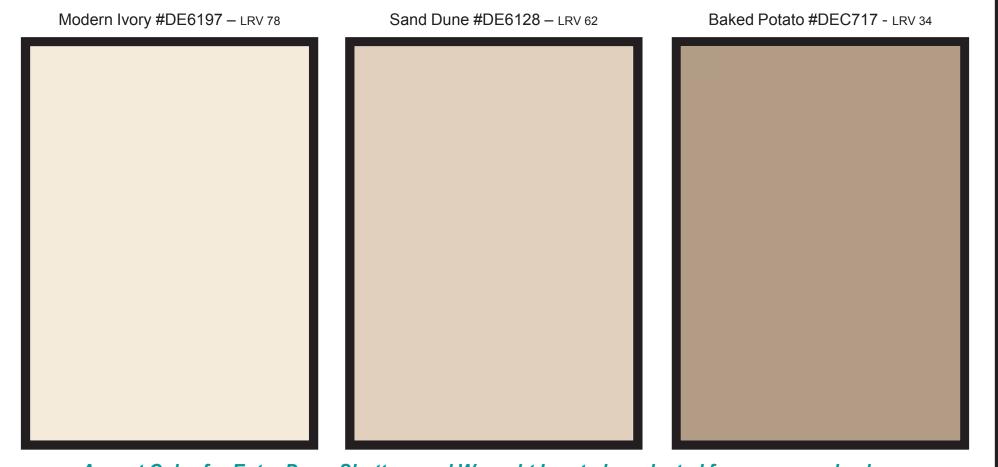

Stucco Body, Pop-outs, Fascia, Garage Door. You must use at least 2 colors plus the accent color.\*

Accent Color for Entry Door, Shutters and Wrought Iron to be selected from approved colors.

Accent color may be used on Garage Door and/or Fascia.

\*If Accent color is used on Garage Door, this is acceptable as a second color.

© March 2021

**Valencia Groves** 

Stucco Body, Pop-outs, Fascia, Garage Door. You must use at least 2 colors plus the accent color.\*