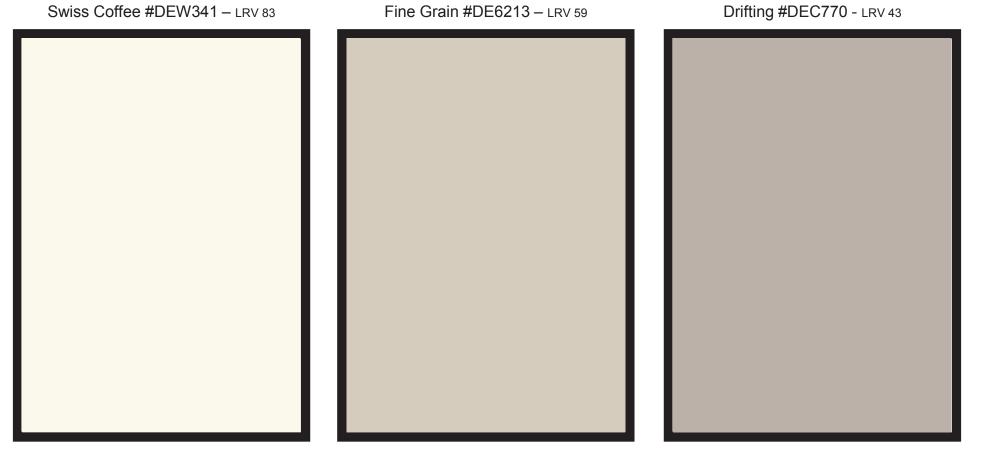

\*If Accent color is used on Garage Door, this is acceptable as a second color.

© March 2021

**Valencia Groves** 

Stucco Body, Pop-outs, Fascia, Garage Door. You must use at least 2 colors plus the accent color.\*

Accent Color for Entry Door, Shutters and Wrought Iron to be selected from approved colors.

Accent color may be used on Garage Door and/or Fascia.

\*If Accent color is used on Garage Door, this is acceptable as a second color.