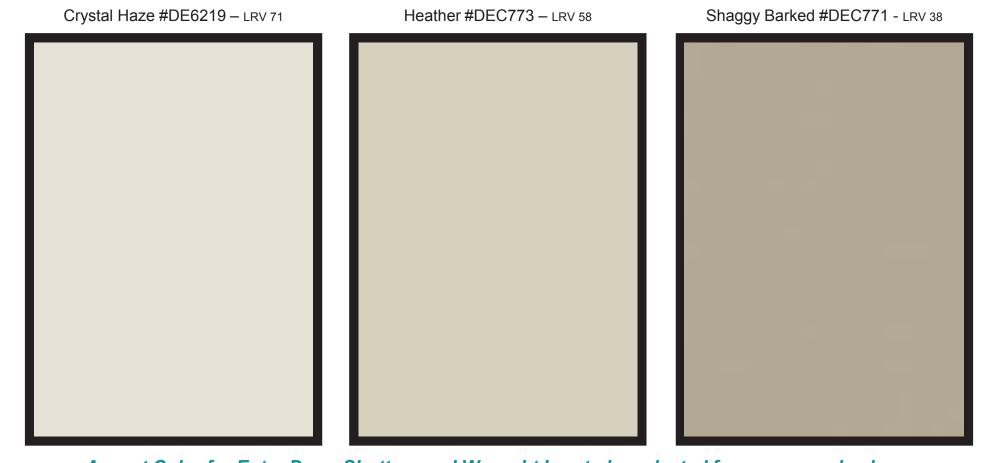

Accent Color for Entry Door, Shutters and Wrought Iron to be selected from approved colors.

Accent color may be used on Garage Door and/or Fascia.

\*If Accent color is used on Garage Door, this is acceptable as a second color.

© March 2021

**Valencia Groves** 

Exterior Color Scheme

Stucco Body, Pop-outs, Fascia, Garage Door. You must use at least 2 colors plus the accent color.\*

Accent Color for Entry Door, Shutters and Wrought Iron to be selected from approved colors.