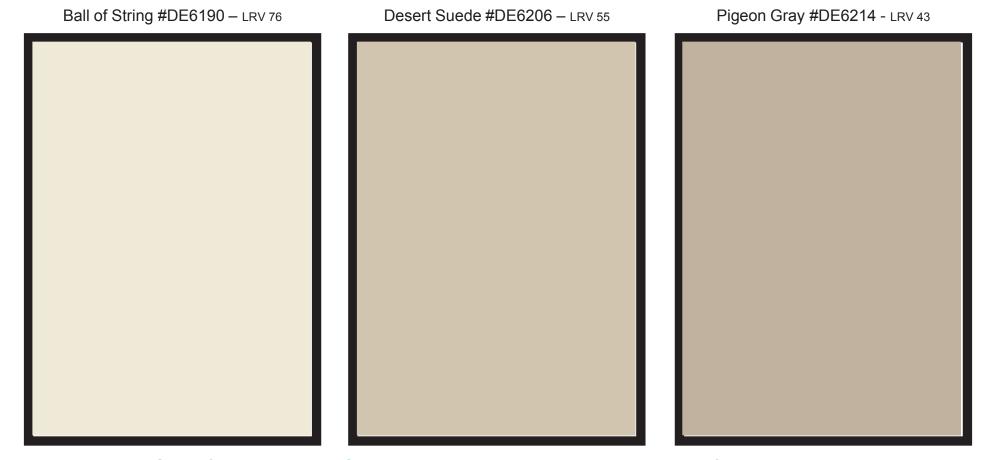

Stucco Body, Pop-outs, Fascia, Garage Door. You must use at least 2 colors plus the accent color.\*

Accent Color for Entry Door, Shutters and Wrought Iron to be selected from approved colors.

Accent color may be used on Garage Door and/or Fascia.

\*If Accent color is used on Garage Door, this is acceptable as a second color.

© March 2021

**Valencia Groves** 

Stucco Body, Pop-outs, Fascia, Garage Door. You must use at least 2 colors plus the accent color.\*