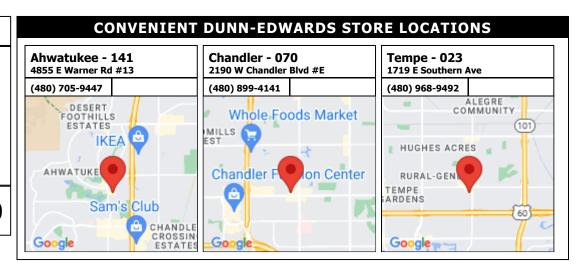

olor. House body and trim can be the same color.

**COLOR DISCLAIMER:** These color chips are produced as accurately as possible; however, actual paint colors may vary from these samples and from batch to batch. Paint colors are affected by many factors, including lighting, age, type of finish, type of surface, and adjacent colors. Some colors may require more than one coat for complete coverage. If final color appearance and color matches are critical, paint should be sampled on the actual surface before full application. Application of the paint constitutes acceptance of the color. Dunn-Edwards assumes no responsibility for color after application.

### **Discount\***

Provide this account number and save up to 37% off LIST PRICE on Dunn-Edwards manufactured paint products.

188531-000



**COLOR USE ADVISORY:** The color schemes presented are based on original color specifications approved by your community. Your community's color standards may have changed. Before undertaking your painting project, it is recommended that you seek approval of your color selections from the appropriate governing body for your community.

### (888) DE PAINT® dunnedwards.com





**SUBDIVISION:** Diamond Ridge **LOCATION:** Phoenix, AZ, 85044

Scheme 18



**NOTES TO HOMEOWNERS:** Choose one trim color. House body and trim can be the same color.

**COLOR DISCLAIMER:** These color chips are produced as accurately as possible; however, actual paint colors may vary from these samples and from batch to batch. Paint colors are affected by many factors, including lighting, age, type of finish, ty