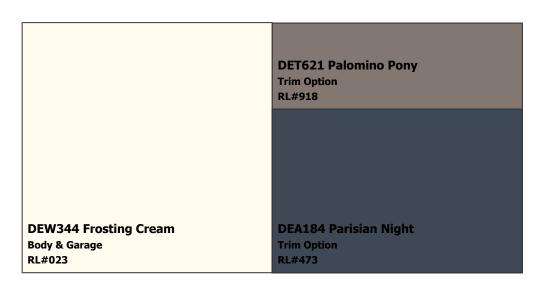

## (888) DE PAINT® dunnedwards.com

**SUBDIVISION:** Diamond Ridge **LOCATION:** Phoenix, AZ, 85044

Scheme 20

DEA184 Parisian Night
Trim Option
RL#473

DE6129 Rustic Taupe
Body & Garage
RL#502

DE6127 Finest Silk
Trim Option
RL#502