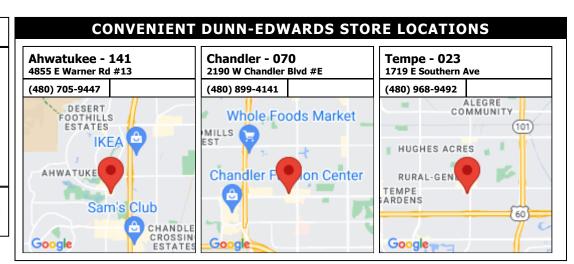

### **Discount\***

Provide this account number and save up to 37% off LIST PRICE on Dunn-Edwards manufactured paint products.

188531-000

**COLOR USE ADVISORY:** The color schemes presented are based on original color specifications approved by your community. Your community's color standards may have changed. Before undertaking your painting project, it is recommended that you seek approval of your color selections from the appropriate governing body for your community.