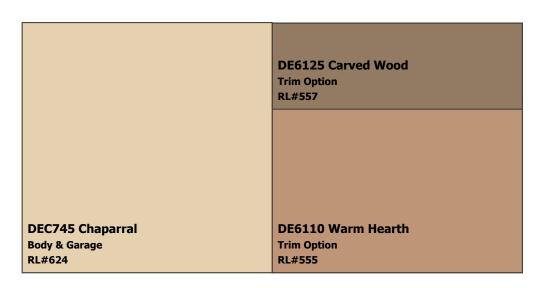

## (888) DE PAINT® dunnedwards.com

**SUBDIVISION:** Diamond Ridge **LOCATION:** Phoenix, AZ, 85044

Scheme 11

DE6129 Rustic Taupe
Trim Option
RL#502

DE6110 Warm Hearth
Body & Garage
RL#555

DEC745 Chaparral
Trim Option
RL#624