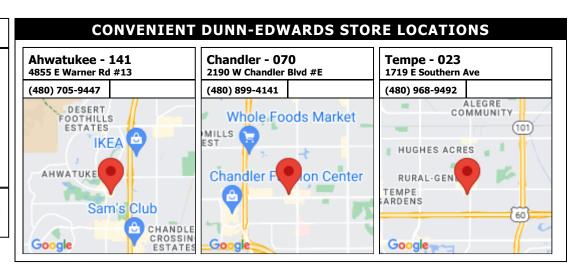

### **Discount\***

Provide this account number and save up to 37% off LIST PRICE on Dunn-Edwards manufactured paint products.

188531-000

**COLOR USE ADVISORY:** The color schemes presented are based on original color specifications approved by your community. Your community's color standards may have changed. Before undertaking your painting project, it is recommended that you seek approval of your color selections from the appropriate governing body for your community.