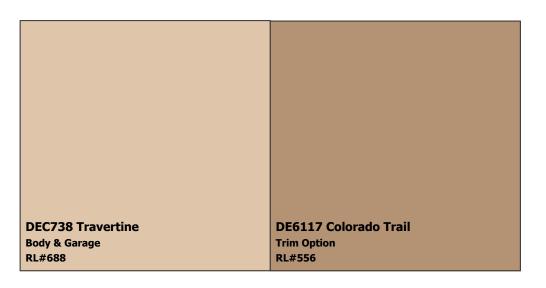

## (888) DE PAINT® dunnedwards.com

**SUBDIVISION:** Diamond Ridge **LOCATION:** Phoenix, AZ, 85044

Scheme 16

DEC720 Cliff's View
Trim Option
RL#598

DE6117 Colorado Trail
Body & Garage
RL#556

DEW328 Pearl White
Trim Option
RL#042