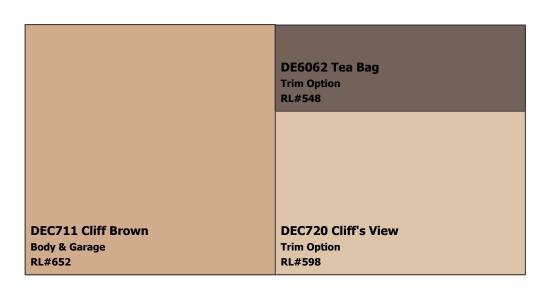

### (888) DE PAINT® dunnedwards.com

**SUBDIVISION:** Diamond Ridge **LOCATION:** Phoenix, AZ, 85044

Scheme 13

DEC765 Bone
Body & Garage
RL#625

DE6062 Tea Bag
Trim Option
RL#548

DE6143 Almond Latte
Trim Option
RL#504