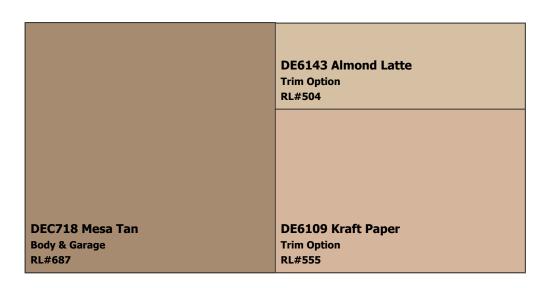

## (888) DE PAINT® dunnedwards.com

**SUBDIVISION:** Diamond Ridge **LOCATION:** Phoenix, AZ, 85044

Scheme 10

DE6150 Gourmet Honey
Trim Option
RL#505

DE6109 Kraft Paper
Body & Garage
RL#555

DEC718 Mesa Tan
Trim Option
RL#687

**NOTES TO HOMEOWNERS:** Choose one trim color. House body and trim can be the same color.

**COLOR DISCLAIMER:** These color chips are produced as accurately as possible; however, actual paint colors may vary from these samples and from batch to batch. Paint colors are affected by many factors, including lighting, age, type of finish, type of surface, and adjacent colors. Some colors may require more than one coat for complete coverage. If final color appearance and color matches are critical, paint should be sampled on the actual surface before full application. Application of the paint constitutes acceptance of the color. Dunn-Edwards assumes no responsibility for color after application.