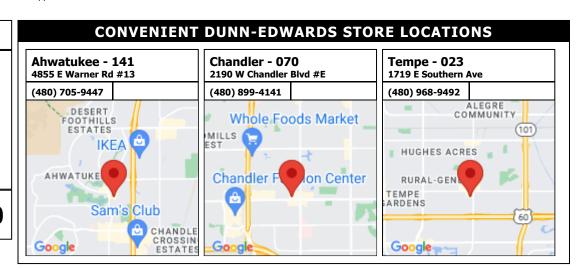

lor. House body and trim can be the same color.

**COLOR DISCLAIMER:** These color chips are produced as accurately as possible; however, actual paint colors may vary from these samples and from batch to batch. Paint colors are affected by many factors, including lighting, age, type of finish, type of surface, and adjacent colors. Some colors may require more than one coat for complete coverage. If final color appearance and color matches are critical, paint should be sampled on the actual surface before full application. Application of the paint constitutes acceptance of the color. Dunn-Edwards assumes no responsibility for color after application.

#### **Discount\***

Provide this account number and save up to 37% off LIST PRICE on Dunn-Edwards manufactured paint products.

188531-000



**COLOR USE ADVISORY:** The color schemes presented are based on original color specifications approved by your community. Your community's color standards may have changed. Before undertaking your painting project, it is recommended that you seek approval of your color selections from the appropriate governing body for your community.

## (888) DE PAINT® dunnedwards.com





**SUBDIVISION:** Diamond Ridge **LOCATION:** Phoenix, AZ, 85044

Scheme 12



**NOTES TO HOMEOWNERS:** Choose one trim color. House body and trim can be the same color.

**COLOR DISCLAIMER:** These color chips are produced as accurately as possible; however, actual paint colors may vary from these samples and from batch to batch. Paint colors are affected by many factors, including lighting, age, type of finish, typ