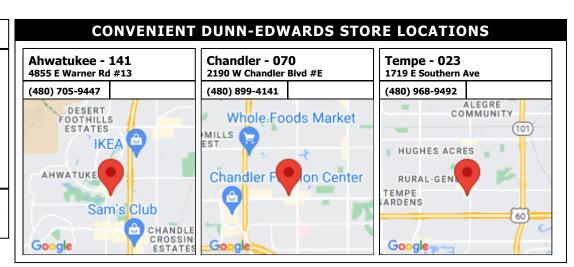

lor. House body and trim can be the same color.

**COLOR DISCLAIMER:** These color chips are produced as accurately as possible; however, actual paint colors may vary from these samples and from batch to batch. Paint colors are affected by many factors, including lighting, age, type of finish, type of surface, and adjacent colors. Some colors may require more than one coat for complete coverage. If final color appearance and color matches are critical, paint should be sampled on the actual surface before full application. Application of the paint constitutes acceptance of the color. Dunn-Edwards assumes no responsibility for color after application.

#### **Discount\***

Provide this account number and save up to 37% off LIST PRICE on Dunn-Edwards manufactured paint products.

188531-000



**COLOR USE ADVISORY:** The color schemes presented are based on original color specifications approved by your community. Your community's color standards may have changed. Before undertaking your painting project, it is recommended that you seek approval of your color selections from the appropriate governing body for your community.

## (888) DE PAINT® dunnedwards.com





**SUBDIVISION:** Diamond Ridge **LOCATION:** Phoenix, AZ, 85044

Scheme 9



**NOTES TO HOMEOWNERS:** Choose one trim color. House body and trim can be the same color.

**COLOR DISCLAIMER:** These color chips are produced as accurately as possible; however, actual paint colors may vary from these samples and from batch to batch. Paint colors are affected by many factors, including lighting, age, type of finish, type