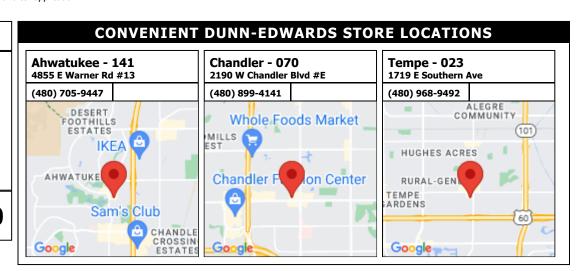

### **Discount\***

Provide this account number and save up to 37% off LIST PRICE on Dunn-Edwards manufactured paint products.

188531-000

**COLOR USE ADVISORY:** The color schemes presented are based on original color specifications approved by your community. Your community's color standards may have changed. Before undertaking your painting project, it is recommended that you seek approval of your color selections from the appropriate governing body for your community.