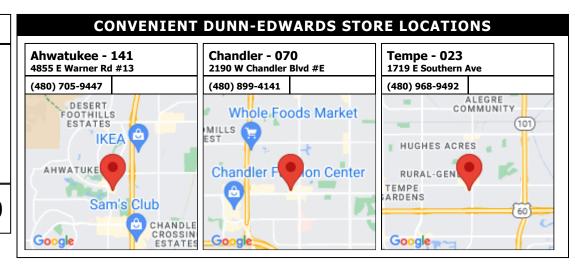

### **Discount\***

Provide this account number and save up to 37% off LIST PRICE on Dunn-Edwards manufactured paint products.

188531-000

**COLOR USE ADVISORY:** The color schemes presented are based on original color specifications approved by your community. Your community's color standards may have changed. Before undertaking your painting project, it is recommended that you seek approval of your color selections from the appropriate governing body for your community.