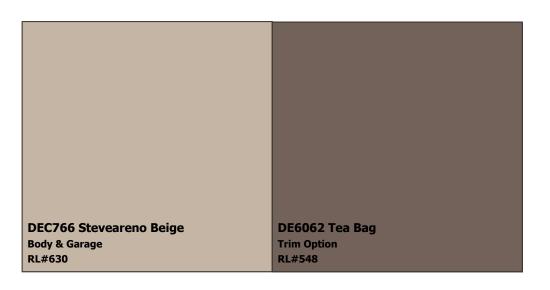

### (888) DE PAINT® dunnedwards.com

**SUBDIVISION:** Diamond Ridge **LOCATION:** Phoenix, AZ, 85044

Scheme 13

DEC765 Bone
Body & Garage
RL#625

DE6062 Tea Bag
Trim Option
RL#548

DE6143 Almond Latte
Trim Option
RL#504