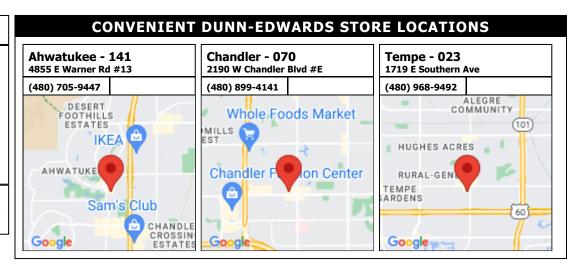

### **Discount\***

Provide this account number and save up to 37% off LIST PRICE on Dunn-Edwards manufactured paint products.

188531-000

**COLOR USE ADVISORY:** The color schemes presented are based on original color specifications approved by your community. Your community's color standards may have changed. Before undertaking your painting project, it is recommended that you seek approval of your color selections from the appropriate governing body for your community.