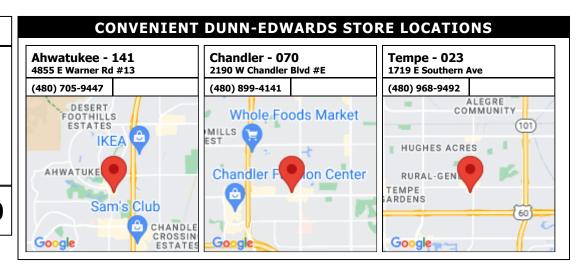

lor. House body and trim can be the same color.

**COLOR DISCLAIMER:** These color chips are produced as accurately as possible; however, actual paint colors may vary from these samples and from batch to batch. Paint colors are affected by many factors, including lighting, age, type of finish, type of surface, and adjacent colors. Some colors may require more than one coat for complete coverage. If final color appearance and color matches are critical, paint should be sampled on the actual surface before full application. Application of the paint constitutes acceptance of the color. Dunn-Edwards assumes no responsibility for color after application.

#### **Discount\***

Provide this account number and save up to 37% off LIST PRICE on Dunn-Edwards manufactured paint products.

188531-000



**COLOR USE ADVISORY:** The color schemes presented are based on original color specifications approved by your community. Your community's color standards may have changed. Before undertaking your painting project, it is recommended that you seek approval of your color selections from the appropriate governing body for your community.

### (888) DE PAINT® dunnedwards.com





**SUBDIVISION:** Diamond Ridge **LOCATION:** Phoenix, AZ, 85044

Scheme 17



**NOTES TO HOMEOWNERS:** Choose one trim color. House body and trim can be the same color.

**COLOR DISCLAIMER:** These color chips are produced as accurately as possible; however, actual paint colors may vary from these samples and from batch to batch. Paint colors are affected by many factors, including lighting, age, type of finish, ty