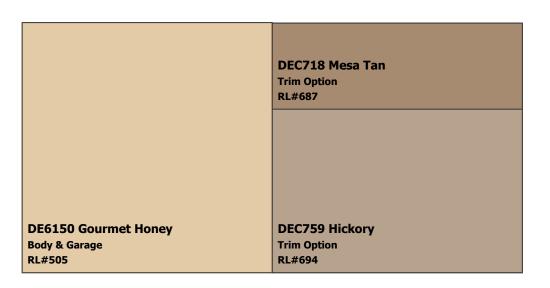

## (888) DE PAINT® dunnedwards.com

**SUBDIVISION:** Diamond Ridge **LOCATION:** Phoenix, AZ, 85044

Scheme 10

DE6150 Gourmet Honey
Trim Option
RL#505

DE6109 Kraft Paper
Body & Garage
RL#555

DEC718 Mesa Tan
Trim Option
RL#687