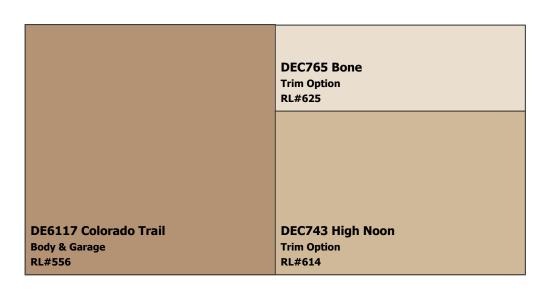

## (888) DE PAINT® dunnedwards.com

**SUBDIVISION:** Diamond Ridge **LOCATION:** Phoenix, AZ, 85044

Scheme 16

DEC720 Cliff's View
Trim Option
RL#598

DE6117 Colorado Trail
Body & Garage
RL#556

DEW328 Pearl White
Trim Option
RL#042

**NOTES TO HOMEOWNERS:** Choose one trim color. House body and trim can be the same color.

**COLOR DISCLAIMER:** These color chips are produced as accurately as possible; however, actual paint colors may vary from these samples and from batch to batch. Paint colors are affected by many factors, including lighting, age, type of finish, type of surface, and adjacent colors. Some colors may require more than one coat for complete coverage. If final color appearance and color matches are critical, paint should be sampled on the actual surface before full application. Application of the paint constitutes acceptance of the color. Dunn-Edwards assumes no responsibility for color after application.