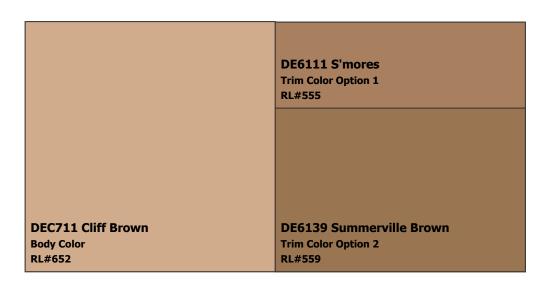

### (888) DE PAINT® dunnedwards.com

**SUBDIVISION:** Approved Color Palette

LOCATION: Phoenix, AZ, 85022

Scheme 3

**NOTES TO HOMEOWNERS:** 1. All garages must match house color. 2. These colors have been updated to Dunn-Edwards Perfect Palette color system. Colors may not be an exact match and should not be used for touch-up purposes. Dunn-Edwards recommends that samples be applied before final approval.