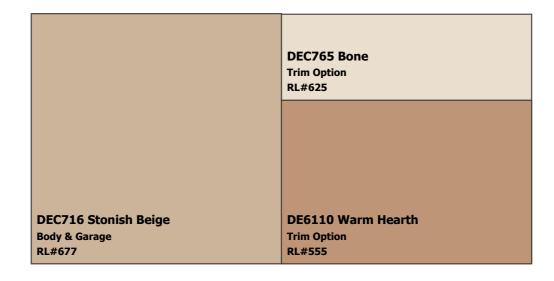

### Scheme #6

Body & Garage: DEC716 Stonish Beige RL#677 Trim Option: DEC765 Bone RL#625 Trim Option: DE6110 Warm Hearth RL#555