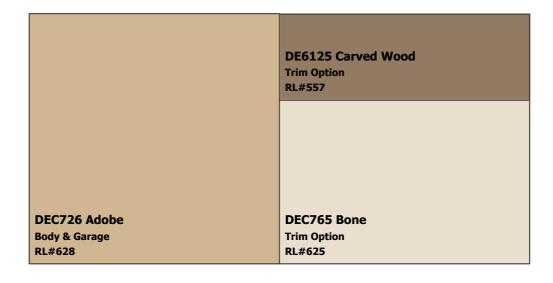

### Scheme #9

Body & Garage: DEC726 Adobe RL#628 Trim Option: DE6125 Carved Wood RL#557 Trim Option: DEC765 Bone RL#625