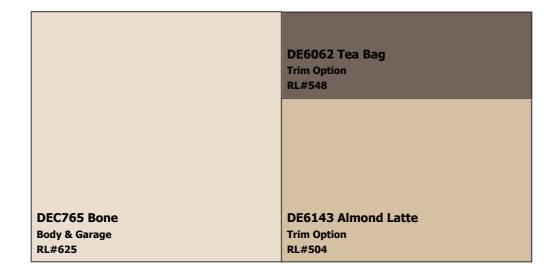

### Scheme #6

Body & Garage: DEC716 Stonish Beige RL#677 Trim Option: DEC765 Bone RL#625 Trim Option: DE6110 Warm Hearth RL#555

### **Scheme #13**

Body & Garage: DEC765 Bone RL#625 Trim Option: DE6062 Tea Bag RL#548 Trim Option: DE6143 Almond Latte RL#504