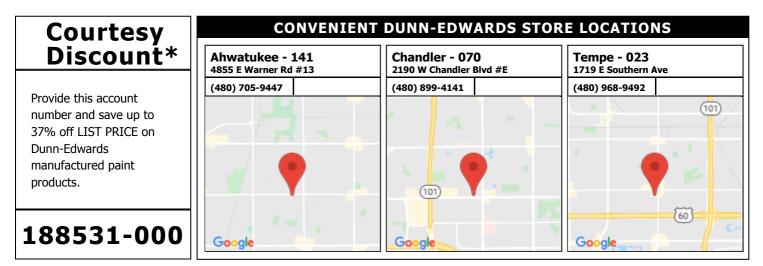

| Courtesy                                                                                                                  | CONVENIENT DUNN-EDWARDS STORE LOCATIONS |                                           |                                    |  |
|---------------------------------------------------------------------------------------------------------------------------|-----------------------------------------|-------------------------------------------|------------------------------------|--|
| Courtesy<br>Discount*                                                                                                     | Ahwatukee - 141<br>4855 E Warner Rd #13 | Chandler - 070<br>2190 W Chandler Blvd #E | Tempe - 023<br>1719 E Southern Ave |  |
|                                                                                                                           | (480) 705-9447                          | (480) 899-4141                            | (480) 968-9492                     |  |
| Provide this account<br>number and save up to<br>37% off LIST PRICE on<br>Dunn-Edwards<br>manufactured paint<br>products. |                                         |                                           |                                    |  |
| 188531-000                                                                                                                | Google                                  | Google                                    | Google                             |  |