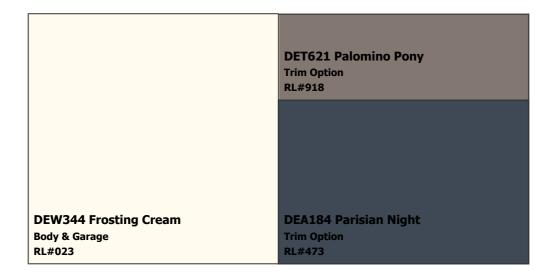

### Scheme #15

Body & Garage: DEW344 Frosting Cream RL#023 Trim Option: DET621 Palomino Pony RL#918 Trim Option: DEA184 Parisian Night RL#473