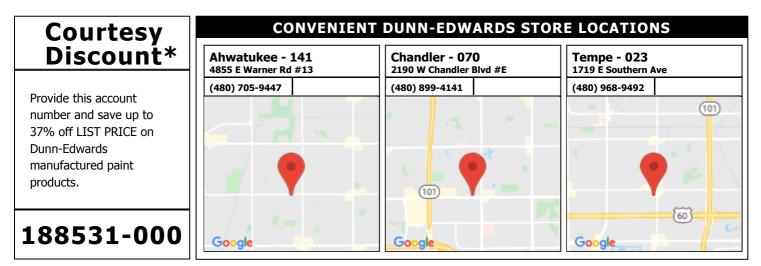

| Courtesy                                                                                                                  | CONVENIENT DUNN-EDWARDS STORE LOCATIONS |                                           |                                    |  |
|---------------------------------------------------------------------------------------------------------------------------|-----------------------------------------|-------------------------------------------|------------------------------------|--|
| Courtesy<br>Discount*                                                                                                     | Ahwatukee - 141<br>4855 E Warner Rd #13 | Chandler - 070<br>2190 W Chandler Blvd #E | Tempe - 023<br>1719 E Southern Ave |  |
|                                                                                                                           | (480) 705-9447                          | (480) 899-4141                            | (480) 968-9492                     |  |
| Provide this account<br>number and save up to<br>37% off LIST PRICE on<br>Dunn-Edwards<br>manufactured paint<br>products. |                                         |                                           |                                    |  |
| 188531-000                                                                                                                | Google                                  | Google                                    | Google                             |  |