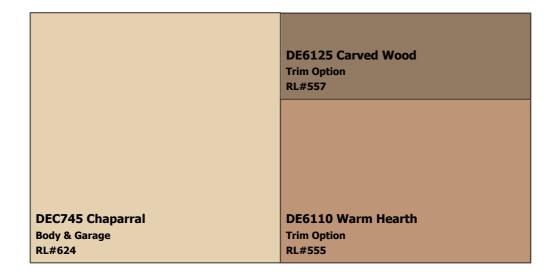

### Scheme #4

Body & Garage: DE6137 Tan Plan RL#559 Trim Option: DE6136 Terracotta Sand RL#503 Trim Option: DEC745 Chaparral RL#624

### **Scheme #14**

Body & Garage: DEC745 Chaparral RL#624 Trim Option: DE6125 Carved Wood RL#557 Trim Option: DE6110 Warm Hearth RL#555