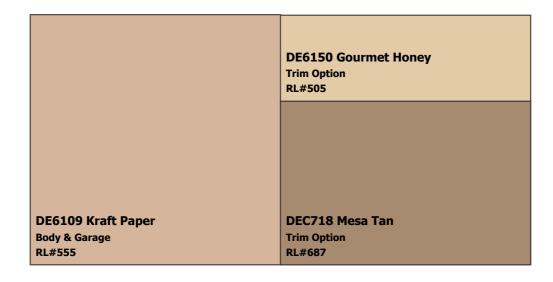

#### **Scheme #10**

Body & Garage: DE6109 Kraft Paper RL#555 Trim Option: DE6150 Gourmet Honey RL#505 Trim Option: DEC718 Mesa Tan RL#687