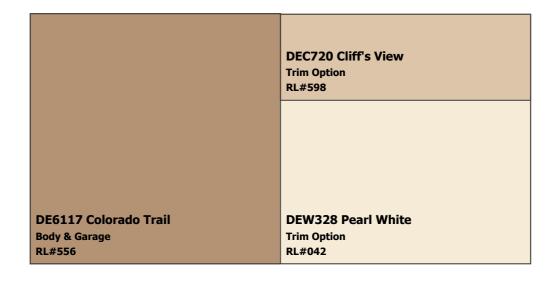

### Scheme #16

Body & Garage: DE6117 Colorado Trail RL#556 Trim Option: DEC720 Cliff's View RL#598 Trim Option: DEW328 Pearl White RL#042