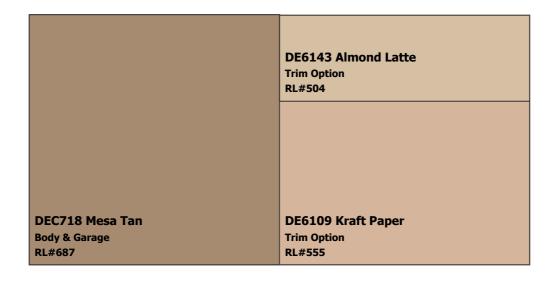

#### Scheme #3

Body & Garage: DEC718 Mesa Tan RL#687 Trim Option: DE6143 Almond Latte RL#504 Trim Option: DE6109 Kraft Paper RL#555