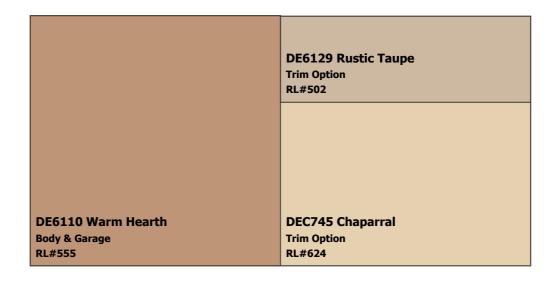

### Scheme #11

Body & Garage: DE6110 Warm Hearth RL#555 Trim Option: DE6129 Rustic Taupe RL#502 Trim Option: DEC745 Chaparral RL#624