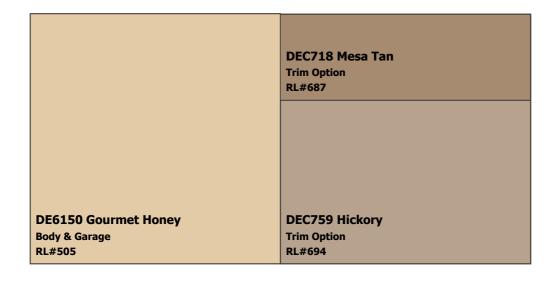

### Scheme #7

Body & Garage: DE6150 Gourmet Honey RL#505 Trim Option: DEC718 Mesa Tan RL#687 Trim Option: DEC759 Hickory RL#694