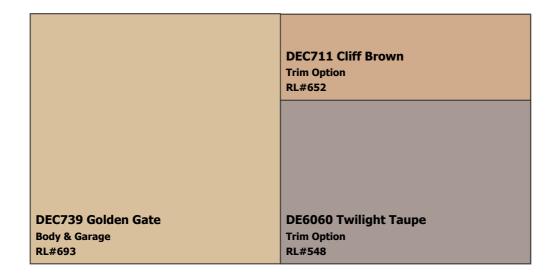

### Scheme #8

Body & Garage: DEC739 Golden Gate RL#693 Trim Option: DEC711 Cliff Brown RL#652 Trim Option: DE6060 Twilight Taupe RL#548