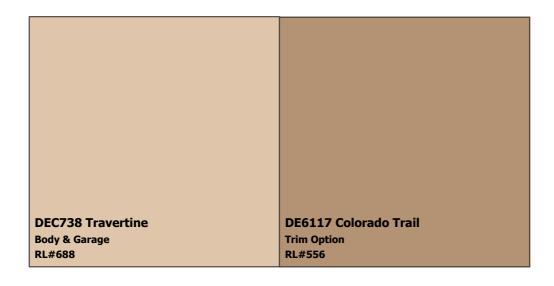

### **Scheme #18**

Body & Garage: DEC738 Travertine RL#688 Trim Option: DE6117 Colorado Trail RL#556

SUBDIVISION: Diamond Ridge LOCATION: Phoenix, AZ, 85044 Scheme 1

NOTES TO HOMEOWNERS: Choose one trim color. House body and trim can be the same color.