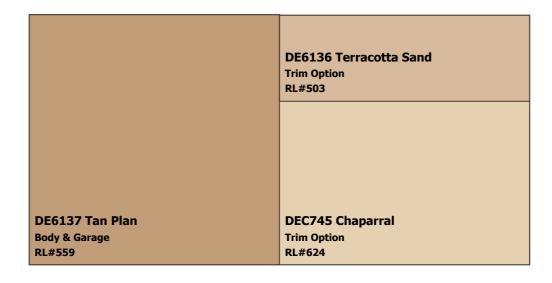

### Scheme #4

Body & Garage: DE6137 Tan Plan RL#559 Trim Option: DE6136 Terracotta Sand RL#503 Trim Option: DEC745 Chaparral RL#624