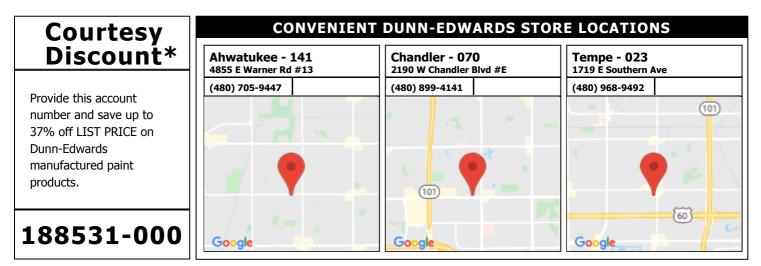

| Courtesy                                        | CONVENIENT DUNN-EDWARDS STORE LOCATIONS |                                           |                                    |
|-------------------------------------------------|-----------------------------------------|-------------------------------------------|------------------------------------|
| Courtesy<br>Discount*                           | Ahwatukee - 141<br>4855 E Warner Rd #13 | Chandler - 070<br>2190 W Chandler Blvd #E | Tempe - 023<br>1719 E Southern Ave |
| Provide this account                            | (480) 705-9447                          | (480) 899-4141                            | (480) 968-9492                     |
| number and save up to 37% off LIST PRICE on     |                                         | - · · ·                                   | (10)                               |
| Dunn-Edwards<br>manufactured paint<br>products. |                                         |                                           |                                    |
| L88531-000                                      | Google                                  | Google                                    | Google                             |