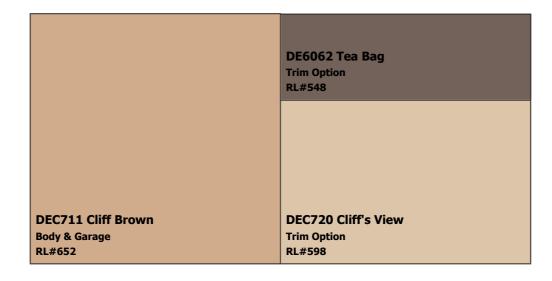

### Scheme #12

Body & Garage: DEC711 Cliff Brown RL#652 Trim Option: DE6062 Tea Bag RL#548 Trim Option: DEC720 Cliff's View RL#598

**\*\*NOTE:** Colors have been updated to the nearest Perfect Palette color and may not be an exact match. These colors are not recommended for touch-ups, complete repaints only. Arizona | California | Nevada | New Mexico | Texas