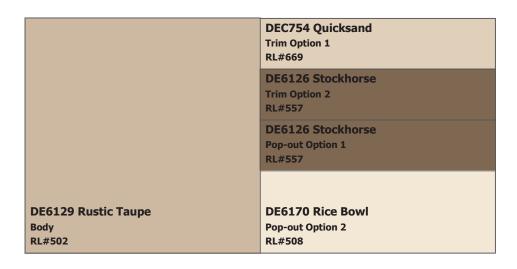

NOTES TO HOMEOWNERS: Trim & Pop-outs may match body color or be one of the above options.

**COLOR DISCLAIMER:** These color chips are produced as accurately as possible; however, actual paint colors may vary from these samples and from batch to batch. Paint colors are affected by many factors, including lighting, age, type of finish, type of surface, and adjacent colors. Some colors may require more than one coat for complete coverage. If final color appearance and color matches are critical, paint should be sampled on the actual surface before full application. Application of the paint constitutes acceptance of the color. Dunn-Edwards assumes no responsibility for color after application.