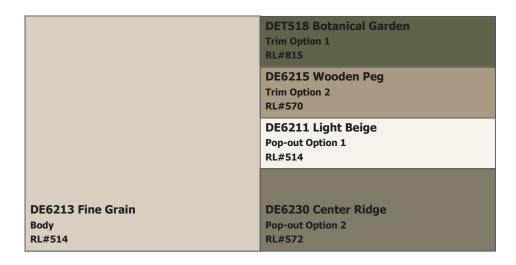

## **Painting Guidelines:**

- a. The Board has a responsibility to maintain strict guidelines regarding paint colors and application in our neighborhood. This responsibility precludes offering an unlimited selection of colors for the exterior of houses.
- b. The Board has approved a revised color palette that provides a variety of design choices that promote a cohesive & upscale look to our neighborhood.
- c. Wild Tree encourages you to use the color palette we have developed; however, you are also welcome to submit an Architectural Request for colors outside those that we have provided. The AC will be looking for neighborhood "continuity" and "harmony" when applying their criteria to any new color. You must still observe the three-color maximum and garage door rule for qualification (see below).
- d. You are limited to **no more than <u>three</u> colors** on the exterior of your home; 1 base color, 1 trim color, and 1 pop-out color. Rain gutters, downspouts and bird stop devices must match the wood trim color of your home. All security doors that are not painted the base color or trim color of your house must get prior architectural approval. If you have a painted door, you must paint your door the base color or trim color of your house. If you wish to paint, stain, or acquire a new front door or security door a color outside your home's color scheme, you must also get prior approval from the Architectural Committee.

- e. An optional design treatment is the painting of "pop-outs" a contrasting color from the base color. A pop-out is the raised stucco section of facing and columns located on the fronts of many of the houses in Wild Tree.
- f. The original developer obligated the three builders at Wild Tree to paint garage doors the same color as the <u>body</u> of the house. This principal has been continually enforced by the Board. However, certain garage door manufacturers offer a finish warranty on some new doors. The AC will entertain, on a case-by-case basis, a "near match" garage door color if the architectural request form includes proof of finish warranty when submitted.
- g. Although quite common with interior painting, gloss paints are not recommended for exterior application. Gloss level requests exceeding "flat" for base color or pop-out color and exceeding "eggshell" for trim will be rejected by the AC.
- h. With this revision, painting requests for repainting a home its previous color are specifically not pre-approved. You may still submit a previous color scheme to the AC for consideration.

## Dunn-Edwards:

Wild Tree has partnered with Dunn-Edwards Paints to offer a useful web site to peruse house colors & trim combinations <u>https://www.dunnedwards.com/colors/archive/color-ark\_pro</u> You may order free color chips (cards) delivered to your home and currently expect a **37% paint discount** offered to Wild Tree residents. DE offers great consultation on the details & challenges of repainting, and the Board encourages you to consult with them. Homeowners are not obligated to use Dunn-Edwards paints; however, you must either use the current colors posted on the DE and Vision web sites or you must submit an Architectural Request for a color not listed. Most legitimate paint companies can easily match DE paint colors if given the unique DE paint numbers found on the two sites. All color nomenclature originates from Dunn-Edwards Paints.

NOTES TO HOMEOWNERS: Trim & Pop-outs may match body color or be one of the above options.

**COLOR DISCLAIMER:** These color chips are produced as accurately as possible; however, actual paint colors may vary from these samples and from batch to batch. Paint colors are affected by many factors, including lighting, age, type of finish, type of surface, and adjacent colors. Some colors may require more than one coat for complete coverage. If final color appearance and color matches are critical, paint should be sampled on the actual surface before full application. Application of the paint constitutes acceptance of the color. Dunn-Edwards assumes no responsibility for color after application.