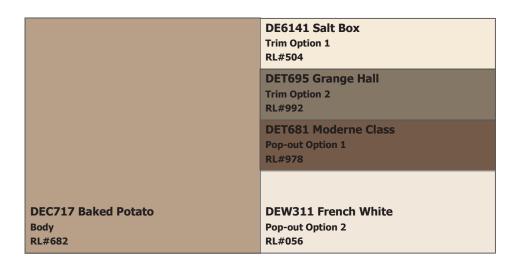

NOTES TO HOMEOWNERS: Trim & Pop-outs may match body color or be one of the above options.

**COLOR DISCLAIMER:** These color chips are produced as accurately as possible; however, actual paint colors may vary from these samples and from batch to batch. Paint colors are affected by many factors, including lighting, age, type of finish, type of surface, and adjacent colors. Some colors may require more than one coat for complete coverage. If final color appearance and color matches are critical, paint should be sampled on the actual surface before full application. Application of the paint constitutes acceptance of the color. Dunn-Edwards assumes no responsibility for color after application.