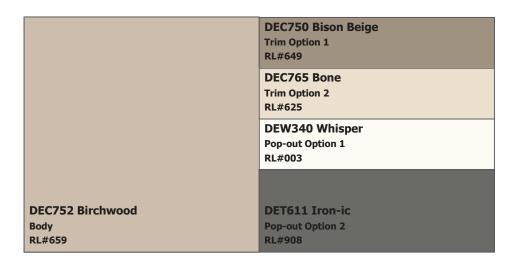

## **Painting Guidelines:**

- a. The Board has a responsibility to maintain strict guidelines regarding paint colors and application in our neighborhood. This responsibility precludes offering an unlimited selection of colors for the exterior of houses.
- b. The Board has approved a revised color palette that provides a variety of design choices that promote a cohesive & upscale look to our neighborhood.
- c. Wild Tree encourages you to use the color palette we have developed; however, you are also welcome to submit an Architectural Request for colors outside those that we have provided. The AC will be looking for neighborhood "continuity" and "harmony" when applying their criteria to any new color. You must still observe the three-color maximum and garage door rule for qualification (see below).
- d. You are limited to **no more than <u>three</u> colors** on the exterior of your home; 1 base color, 1 trim color, and 1 pop-out color. Rain gutters, downspouts and bird stop devices must match the wood trim color of your home. All security doors that are not painted the base color or trim color of your house must get prior architectural approval. If you have a painted door, you must paint your door the base color or trim color of your house. If you wish to paint, stain, or acquire a new front door or security door a color outside your home's color scheme, you must also get prior approval from the Architectural Committee.

- e. An optional design treatment is the painting of "pop-outs" a contrasting color from the base color. A pop-out is the raised stucco section of facing and columns located on the fronts of many of the houses in Wild Tree.
- f. The original developer obligated the three builders at Wild Tree to paint garage doors the same color as the <u>body</u> of the house. This principal has been continually enforced by the Board. However, certain garage door manufacturers offer a finish warranty on some new doors. The AC will entertain, on a case-by-case basis, a "near match" garage door color if the architectural request form includes proof of finish warranty when submitted.
- g. Although quite common with interior painting, gloss paints are not recommended for exterior application. Gloss level requests exceeding "flat" for base color or pop-out color and exceeding "eggshell" for trim will be rejected by the AC.
- h. With this revision, painting requests for repainting a home its previous color are specifically not pre-approved. You may still submit a previous color scheme to the AC for consideration.

## Dunn-Edwards:

Wild Tree has partnered with Dunn-Edwards Paints to offer a useful web site to peruse house colors & trim combinations <u>https://www.dunnedwards.com/colors/archive/color-ark\_pro</u> You may order free color chips (cards) delivered to your home and currently expect a **37% paint discount** offered to Wild Tree residents. DE offers great consultation on the details & challenges of repainting, and the Board encourages you to consult with them. Homeowners are not obligated to use Dunn-Edwards paints; however, you must either use the current colors posted on the DE and Vision web sites or you must submit an Architectural Request for a color not listed. Most legitimate paint companies can easily match DE paint colors if given the unique DE paint numbers found on the two sites. All color nomenclature originates from Dunn-Edwards Paints.

NOTES TO HOMEOWNERS: Trim & Pop-outs may match body color or be one of the above options.

**COLOR DISCLAIMER:** These color chips are produced as accurately as possible; however, actual paint colors may vary from these samples and from batch to batch. Paint colors are affected by many factors, including lighting, age, type of finish, type of surface, and adjacent colors. Some colors may require more than one coat for complete coverage. If final color appearance and color matches are critical, paint should be sampled on the actual surface before full application. Application of the paint constitutes acceptance of the color. Dunn-Edwards assumes no responsibility for color after application.