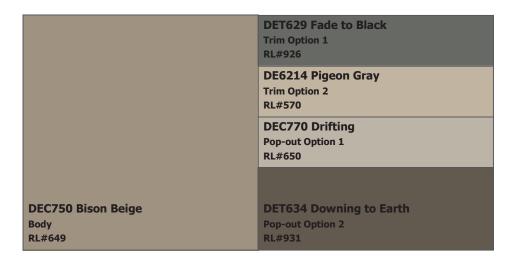

## **Painting Guidelines:**

- a. The Board has a responsibility to maintain strict guidelines regarding paint colors and application in our neighborhood. This responsibility precludes offering an unlimited selection of colors for the exterior of houses.
- b. The Board has approved a revised color palette that provides a variety of design choices that promote a cohesive & upscale look to our neighborhood.
- c. Wild Tree encourages you to use the color palette we have developed; however, you are also welcome to submit an Architectural Request for colors outside those that we have provided. The AC will be looking for neighborhood "continuity" and "harmony" when applying their criteria to any new color. You must still observe the three-color maximum and garage door rule for qualification (see below).
- d. You are limited to **no more than <u>three</u> colors** on the exterior of your home; 1 base color, 1 trim color, and 1 pop-out color. Rain gutters, downspouts and bird stop devices must match the wood trim color of your home. All security doors that are not painted the base color or trim color of your house must get prior architectural approval. If you have a painted door, you must paint your door the base color or trim color of your house. If you wish to paint, stain, or acquire a new front door or security door a color outside your home's color scheme, you must also get prior approval from the Architectural Committee.

- e. An optional design treatment is the painting of "pop-outs" a contrasting color from the base color. A pop-out is the raised stucco section of facing and columns located on the fronts of many of the houses in Wild Tree.
- f. The original developer obligated the three builders at Wild Tree to paint garage doors the same color as the <u>body</u> of the house. This principal has been continually enforced by the Board. However, certain garage door manufacturers offer a finish warranty on some new doors. The AC will entertain, on a case-by-case basis, a "near match" garage door color if the architectural request form includes proof of finish warranty when submitted.
- g. Although quite common with interior painting, gloss paints are not recommended for exterior application. Gloss level requests exceeding "flat" for base color or pop-out color and exceeding "eggshell" for trim will be rejected by the AC.
- h. With this revision, painting requests for repainting a home its previous color are specifically not pre-approved. You may still submit a previous color scheme to the AC for consideration.

## Dunn-Edwards:

Wild Tree has partnered with Dunn-Edwards Paints to offer a useful web site to peruse house colors & trim combinations <u>https://www.dunnedwards.com/colors/archive/color-ark\_pro</u> You may order free color chips (cards) delivered to your home and currently expect a **37% paint discount** offered to Wild Tree residents. DE offers great consultation on the details & challenges of repainting, and the Board encourages you to consult with them. Homeowners are not obligated to use Dunn-Edwards paints; however, you must either use the current colors posted on the DE and Vision web sites or you must submit an Architectural Request for a color not listed. Most legitimate paint companies can easily match DE paint colors if given the unique DE paint numbers found on the two sites. All color nomenclature originates from Dunn-Edwards Paints.