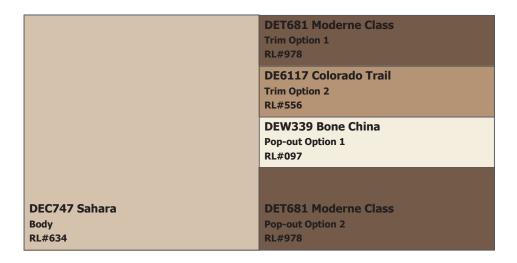

## **Painting Guidelines:**

- a. The Board has a responsibility to maintain strict guidelines regarding paint colors and application in our neighborhood. This responsibility precludes offering an unlimited selection of colors for the exterior of houses.
- b. The Board has approved a revised color palette that provides a variety of design choices that promote a cohesive & upscale look to our neighborhood.
- c. Wild Tree encourages you to use the color palette we have developed; however, you are also welcome to submit an Architectural Request for colors outside those that we have provided. The AC will be looking for neighborhood "continuity" and "harmony" when applying their criteria to any new color. You must still observe the three-color maximum and garage door rule for qualification (see below).
- d. You are limited to **no more than <u>three</u> colors** on the exterior of your home; 1 base color, 1 trim color, and 1 pop-out color. Rain gutters, downspouts and bird stop devices must match the wood trim color of your home. All security doors that are not painted the base color or trim color of your house must get prior architectural approval. If you have a painted door, you must paint your door the base color or trim color of your house. If you wish to paint, stain, or acquire a new front door or security door a color outside your home's color scheme, you must also get prior approval from the Architectural Committee.

- e. An optional design treatment is the painting of "pop-outs" a contrasting color from the base color. A pop-out is the raised stucco section of facing and columns located on the fronts of many of the houses in Wild Tree.
- f. The original developer obligated the three builders at Wild Tree to paint garage doors the same color as the <u>body</u> of the house. This principal has been continually enforced by the Board. However, certain garage door manufacturers offer a finish warranty on some new doors. The AC will entertain, on a case-by-case basis, a "near match" garage door color if the architectural request form includes proof of finish warranty when submitted.
- g. Although quite common with interior painting, gloss paints are not recommended for exterior application. Gloss level requests exceeding "flat" for base color or pop-out color and exceeding "eggshell" for trim will be rejected by the AC.
- h. With this revision, painting requests for repainting a home its previous color are specifically not pre-approved. You may still submit a previous color scheme to the AC for consideration.

## Dunn-Edwards:

Wild Tree has partnered with Dunn-Edwards Paints to offer a useful web site to peruse house colors & trim combinations <u>https://www.dunnedwards.com/colors/archive/color-ark\_pro</u> You may order free color chips (cards) delivered to your home and currently expect a **37% paint discount** offered to Wild Tree residents. DE offers great consultation on the details & challenges of repainting, and the Board encourages you to consult with them. Homeowners are not obligated to use Dunn-Edwards paints; however, you must either use the current colors posted on the DE and Vision web sites or you must submit an Architectural Request for a color not listed. Most legitimate paint companies can easily match DE paint colors if given the unique DE paint numbers found on the two sites. All color nomenclature originates from Dunn-Edwards Paints.

NOTES TO HOMEOWNERS: Trim & Pop-outs may match body color or be one of the above options.

**COLOR DISCLAIMER:** These color chips are produced as accurately as possible; however, actual paint colors may vary from these samples and from batch to batch. Paint colors are affected by many factors, including lighting, age, type of finish, type of surface, and adjacent colors. Some colors may require more than one coat for complete coverage. If final color appearance and color matches are critical, paint should be sampled on the actual surface before full application. Application of the paint constitutes acceptance of the color. Dunn-Edwards assumes no responsibility for color after application.