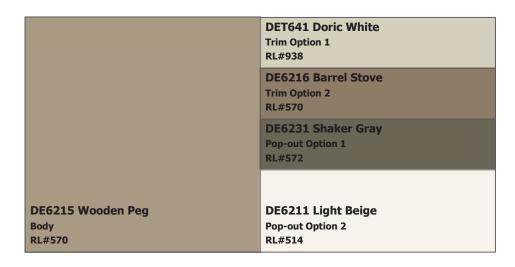

### (888) DE PAINT<sup>®</sup> dunnedwards.com

NOTES TO HOMEOWNERS: Trim & Pop-outs may match body color or be one of the above options.

**COLOR DISCLAIMER:** These color chips are produced as accurately as possible; however, actual paint colors may vary from these samples and from batch to batch. Paint colors are affected by many factors, including lighting, age, type of finish, type of surface, and adjacent colors. Some colors may require more than one coat for complete coverage. If final color appearance and color matches are critical, paint should be sampled on the actual surface before full application. Application of the paint constitutes acceptance of the color. Dunn-Edwards assumes no responsibility for color after application.