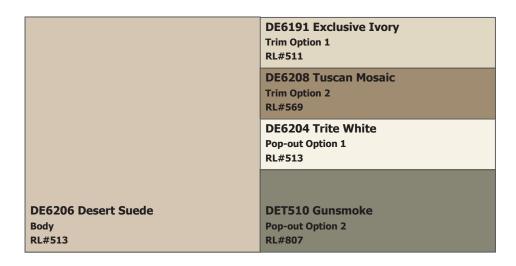

## **Painting Guidelines:**

- a. The Board has a responsibility to maintain strict guidelines regarding paint colors and application in our neighborhood. This responsibility precludes offering an unlimited selection of colors for the exterior of houses.
- b. The Board has approved a revised color palette that provides a variety of design choices that promote a cohesive & upscale look to our neighborhood.
- c. Wild Tree encourages you to use the color palette we have developed; however, you are also welcome to submit an Architectural Request for colors outside those that we have provided. The AC will be looking for neighborhood "continuity" and "harmony" when applying their criteria to any new color. You must still observe the three-color maximum and garage door rule for qualification (see below).
- d. You are limited to **no more than <u>three</u> colors** on the exterior of your home; 1 base color, 1 trim color, and 1 pop-out color. Rain gutters, downspouts and bird stop devices must match the wood trim color of your home. All security doors that are not painted the base color or trim color of your house must get prior architectural approval. If you have a painted door, you must paint your door the base color or trim color of your house. If you wish to paint, stain, or acquire a new front door or security door a color outside your home's color scheme, you must also get prior approval from the Architectural Committee.

- e. An optional design treatment is the painting of "pop-outs" a contrasting color from the base color. A pop-out is the raised stucco section of facing and columns located on the fronts of many of the houses in Wild Tree.
- f. The original developer obligated the three builders at Wild Tree to paint garage doors the same color as the <u>body</u> of the house. This principal has been continually enforced by the Board. However, certain garage door manufacturers offer a finish warranty on some new doors. The AC will entertain, on a case-by-case basis, a "near match" garage door color if the architectural request form includes proof of finish warranty when submitted.
- g. Although quite common with interior painting, gloss paints are not recommended for exterior application. Gloss level requests exceeding "flat" for base color or pop-out color and exceeding "eggshell" for trim will be rejected by the AC.
- h. With this revision, painting requests for repainting a home its previous color are specifically not pre-approved. You may still submit a previous color scheme to the AC for consideration.

## Dunn-Edwards:

Wild Tree has partnered with Dunn-Edwards Paints to offer a useful web site to peruse house colors & trim combinations <u>https://www.dunnedwards.com/colors/archive/color-ark\_pro</u> You may order free color chips (cards) delivered to your home and currently expect a **37% paint discount** offered to Wild Tree residents. DE offers great consultation on the details & challenges of repainting, and the Board encourages you to consult with them. Homeowners are not obligated to use Dunn-Edwards paints; however, you must either use the current colors posted on the DE and Vision web sites or you must submit an Architectural Request for a color not listed. Most legitimate paint companies can easily match DE paint colors if given the unique DE paint numbers found on the two sites. All color nomenclature originates from Dunn-Edwards Paints.

NOTES TO HOMEOWNERS: Trim & Pop-outs may match body color or be one of the above options.

**COLOR DISCLAIMER:** These color chips are produced as accurately as possible; however, actual paint colors may vary from these samples and from batch to batch. Paint colors are affected by many factors, including lighting, age, type of finish, type of surface, and adjacent colors. Some colors may require more than one coat for complete coverage. If final color appearance and color matches are critical, paint should be sampled on the actual surface before full application. Application of the paint constitutes acceptance of the color. Dunn-Edwards assumes no responsibility for color after application.