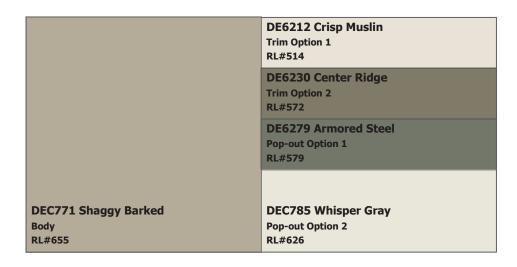

**COLOR USE ADVISORY:** The color schemes presented are based on original color specifications approved by your community. Your community's color standards may have changed. Before undertaking your painting project, it is recommended that you seek approval of your color selections from the appropriate governing body for your community.