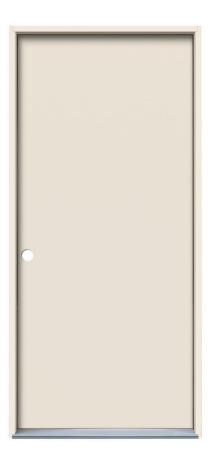

# 36 in. x 80 in. Flush Primed Right-Hand Inswing Steel Prehung Front Door

Exterior View