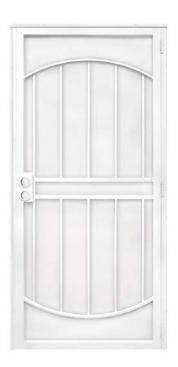

#### THUNDERBIRD PASEO ARCHITECTURAL GUIDELINES

### **ARCHITECTURAL APPLICATIONS ARE STILL REQUIRED**

Pre-approved Security Doors: Navajo White Only

Models:

#### Arcade



### Solana



Su Casa



These models are available at: Home Depot

Pre-Approved Front Door styles:

All front door colors: DE6077, Deep Brown

36 in. x 80 in. 6-Panel Primed Steel Prehung Right-Hand Inswing Front Door



Exterior View



# 36 in. x 80 in. Flush Primed Right-Hand Inswing Steel Prehung Front Door



Exterior View

## Entryway Bronze 8 1/4" High Motion Sensor Security Light

- Style # 1X325

## Available on-line thru Lights Plus