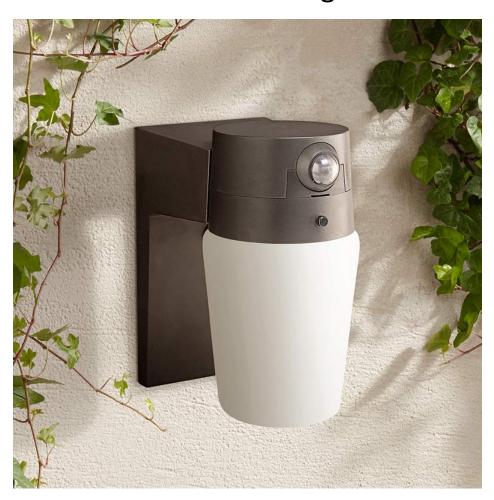

## Entryway Bronze 8 1/4" High Motion Sensor Security Light

- Style # 1X325

## Available on-line thru Lights Plus