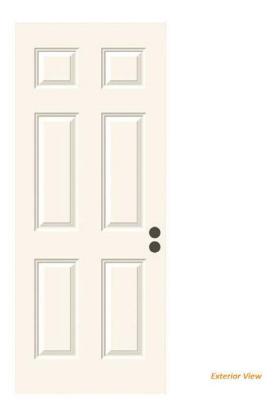

### Solana

Su Casa

These models are available at: Home Depot

Pre-Approved Front Door styles:

All front door colors: DE6077, Deep Brown

36 in. x 80 in. 6-Panel Primed Steel Prehung Right-Hand Inswing Front Door

Exterior View