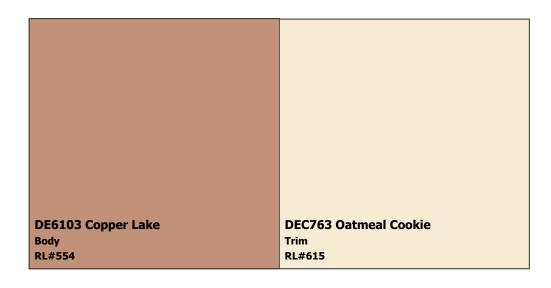

#### (888) DE PAINT<sup>®</sup> dunnedwards.com

SUBDIVISION: Bold Color Combinations LOCATION: Mesa, AZ, 85205 Scheme 2

**NOTES TO HOMEOWNERS:** 

**COLOR DISCLAIMER:** These color chips are produced as accurately as possible; however, actual paint colors may vary from these samples and from batch to batch. Paint colors are affected by many factors, including lighting, age, type of finish, type of surface, and adjacent colors. Some colors may require more than one coat for complete coverage. If final color appearance and color matches are critical, paint should be sampled on the actual surface before full application. Application of the paint constitutes acceptance of the color. Dunn-Edwards assumes no responsibility for color after application.