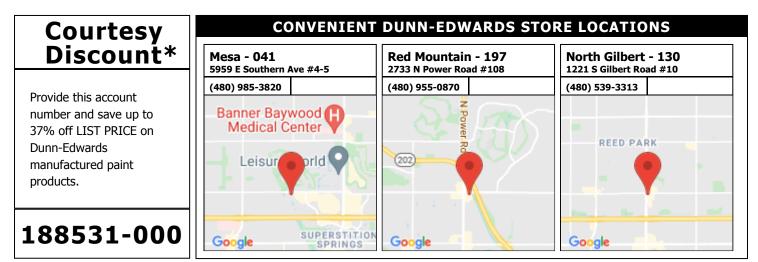

| Courtesy                                                                                                | CONVENIENT DUNN-EDWARDS STORE LOCATIONS              |                                              |                                                |
|---------------------------------------------------------------------------------------------------------|------------------------------------------------------|----------------------------------------------|------------------------------------------------|
| Discount*                                                                                               | Mesa - 041<br>5959 E Southern Ave #4-5               | Red Mountain - 197<br>2733 N Power Road #108 | North Gilbert - 130<br>1221 S Gilbert Road #10 |
| rovide this account<br>umber and save up to<br>7% off LIST PRICE on<br>unn-Edwards<br>anufactured paint | (480) 985-3820<br>Banner Baywood H<br>Medical Center | (480) 955-0870                               | (480) 539-3313                                 |
| 88531-000                                                                                               | Google SUPERSTITION                                  | Google                                       | Google                                         |