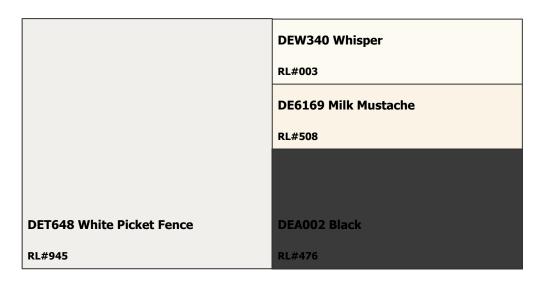

## **Town Square HOA**

**SUBDIVISION:** Classic Color Combinations

LOCATION: Mesa, AZ, 85205

**Trim Colors** 