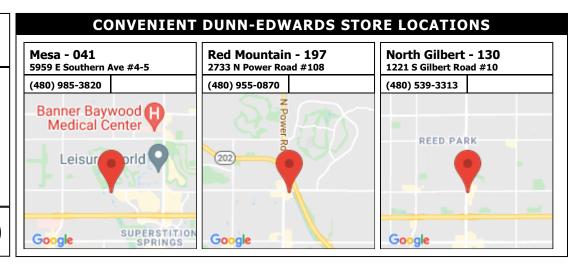

# Courtesy Discount\*

Provide this account number and save up to 37% off LIST PRICE on Dunn-Edwards manufactured paint products.

188531-000

**COLOR USE ADVISORY:** The color schemes presented are based on original color specifications approved by your community. Your community's color standards may have changed. Before undertaking your painting project, it is recommended that you seek approval of your color selections from the appropriate governing body for your community.

### (888) DE PAINT® dunnedwards.com

\*Courtesy discount valid at Dunn-Edwards stores only. Offer not valid at Independent Paint Dealer locations, as other discounts may apply.