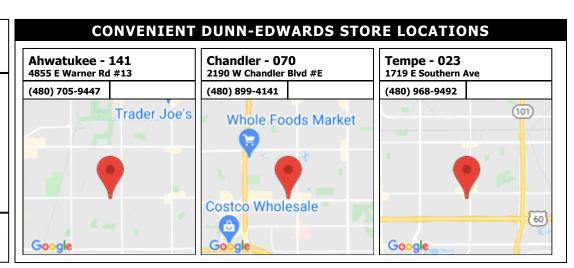

ES TO HOMEOWNERS: Approved November 23, 2011

**COLOR DISCLAIMER:** These color chips are produced as accurately as possible; however, actual paint colors may vary from these samples and from batch to batch. Paint colors are affected by many factors, including lighting, age, type of finish, type of surface, and adjacent colors. Some colors may require more than one coat for complete coverage. If final color appearance and color matches are critical, paint should be sampled on the actual surface before full application. Application of the paint constitutes acceptance of the color. Dunn-Edwards assumes no responsibility for color after application.

## Courtesy Discount\*

Provide this account number and save up to 37% off LIST PRICE on Dunn-Edwards manufactured paint products.

188531-000



**COLOR USE ADVISORY:** The color schemes presented are based on original color specifications approved by your community. Your community's color standards may have changed. Before undertaking your painting project, it is recommended that you seek approval of your color selections from the appropriate governing body for your community.

### (888) DE PAINT® dunnedwards.com



**SUBDIVISION:** Canyon Heights **LOCATION:** Phoenix, AZ, 85044

Scheme R

DEC725 Weathered Coral
Main Body Color Options
RL#623

DEC713 Wooded Acre
Trim Color Options
RL#614

DEC743 High Noon
Trim Color Options
RL#614

DEC713 Roman Brick
Trim Color Options
RL#662

NOTES TO HOMEOWNERS: Approved November 23, 2011

**COLOR DISCLAIMER:** These color chips are produced as accurately as possible; however, actual paint co