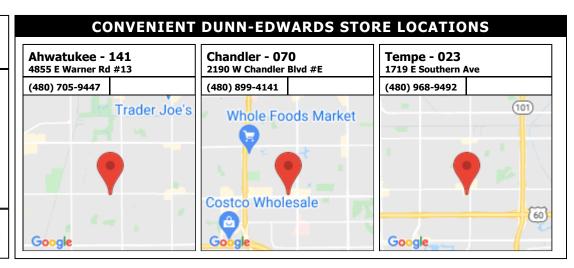

ES TO HOMEOWNERS: Approved November 23, 2011

**COLOR DISCLAIMER:** These color chips are produced as accurately as possible; however, actual paint colors may vary from these samples and from batch to batch. Paint colors are affected by many factors, including lighting, age, type of finish, type of surface, and adjacent colors. Some colors may require more than one coat for complete coverage. If final color appearance and color matches are critical, paint should be sampled on the actual surface before full application. Application of the paint constitutes acceptance of the color. Dunn-Edwards assumes no responsibility for color after application.

## Courtesy Discount\*

Provide this account number and save up to 37% off LIST PRICE on Dunn-Edwards manufactured paint products.

188531-000



**COLOR USE ADVISORY:** The color schemes presented are based on original color specifications approved by your community. Your community's color standards may have changed. Before undertaking your painting project, it is recommended that you seek approval of your color selections from the appropriate governing body for your community.

### (888) DE PAINT® dunnedwards.com



**SUBDIVISION:** Canyon Heights **LOCATION:** Phoenix, AZ, 85044

**Scheme S** 

DEC718 Mesa Tan
Trim Color Options
RL#687

DEC724 Spanish White
Trim Color Options
RL#618

DEC716 Stonish Beige
Main Body Color Options
RL#677

DEC750 Bison Beige
Trim Color Options
RL#649

NOTES TO HOMEOWNERS: Approved November 23, 2011

**COLOR DISCLAIMER:** These color chips are produced as accurately as possible; however, actual pain