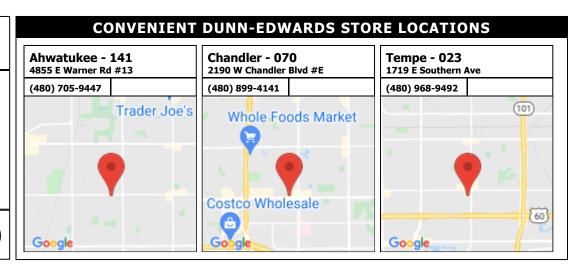

ES TO HOMEOWNERS: Approved November 23, 2011

**COLOR DISCLAIMER:** These color chips are produced as accurately as possible; however, actual paint colors may vary from these samples and from batch to batch. Paint colors are affected by many factors, including lighting, age, type of finish, type of surface, and adjacent colors. Some colors may require more than one coat for complete coverage. If final color appearance and color matches are critical, paint should be sampled on the actual surface before full application. Application of the paint constitutes acceptance of the color. Dunn-Edwards assumes no responsibility for color after application.

## Courtesy Discount\*

Provide this account number and save up to 37% off LIST PRICE on Dunn-Edwards manufactured paint products.

188531-000



**COLOR USE ADVISORY:** The color schemes presented are based on original color specifications approved by your community. Your community's color standards may have changed. Before undertaking your painting project, it is recommended that you seek approval of your color selections from the appropriate governing body for your community.

### (888) DE PAINT® dunnedwards.com



**SUBDIVISION:** Canyon Heights **LOCATION:** Phoenix, AZ, 85044

**Scheme P** 

DEC719 Coral Clay
Main Body Color Options
RL#692

DEC707 Foxtail
Trim Color Options
RL#632

DEC707 Foxtail
Trim Color Options
RL#632

NOTES TO HOMEOWNERS: Approved November 23, 2011

**COLOR DISCLAIMER:** These color chips are produced as accurately as possible; however, actual paint colors may vary from these samples and from batch to b