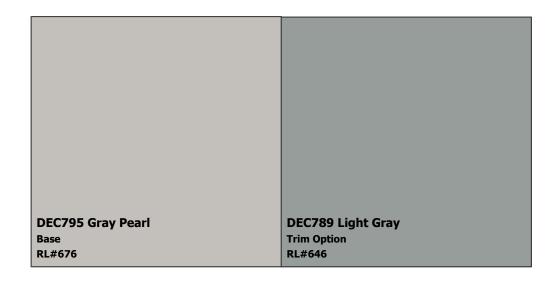

SUBDIVISION: Approved Color Palette LOCATION: Surprise, AZ, 85374 Scheme 1: Gray Roof Options A

|                                | DEC795 Gray Pearl<br>Trim Option 1<br>RL#676       |
|--------------------------------|----------------------------------------------------|
|                                |                                                    |
| DEC791 Cloud<br>Base<br>RL#656 | DET612 Stieglitz Silver<br>Trim Option 2<br>RL#909 |