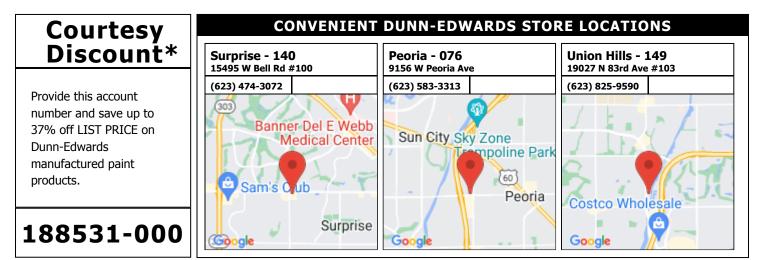

#### (888) DE PAINT<sup>®</sup> dunnedwards.com

\*Courtesy discount valid at Dunn-Edwards stores only. Offer not valid at Independent Paint Dealer locations, as other discounts may apply.

SUBDIVISION: Approved Color Palette LOCATION: Surprise, AZ, 85374 Scheme 2: Gray Roof Options B

#### (888) DE PAINT<sup>®</sup> dunnedwards.com

\*Courtesy discount valid at Dunn-Edwards stores only. Offer not valid at Independent Paint Dealer locations, as other discounts may apply.

SUBDIVISION: Approved Color Palette LOCATION: Surprise, AZ, 85374 Scheme 3: Brown/Tan/Beige Roof Options A

#### (888) DE PAINT<sup>®</sup> dunnedwards.com

\*Courtesy discount valid at Dunn-Edwards stores only. Offer not valid at Independent Paint Dealer locations, as other discounts may apply.

SUBDIVISION: Approved Color Palette LOCATION: Surprise, AZ, 85374 Scheme 4: Brown/Tan/Beige Roof Options B

#### (888) DE PAINT<sup>®</sup> dunnedwards.com

\*Courtesy discount valid at Dunn-Edwards stores only. Offer not valid at Independent Paint Dealer locations, as other discounts may apply.

SUBDIVISION: Approved Color Palette LOCATION: Surprise, AZ, 85374 Scheme 5: Brown/Tan/Beige Roof Options C

#### (888) DE PAINT<sup>®</sup> dunnedwards.com

\*Courtesy discount valid at Dunn-Edwards stores only. Offer not valid at Independent Paint Dealer locations, as other discounts may apply.

SUBDIVISION: Approved Color Palette LOCATION: Surprise, AZ, 85374 Scheme 6: Brown/Tan/Beige Roof Options D

#### (888) DE PAINT<sup>®</sup> dunnedwards.com

\*Courtesy discount valid at Dunn-Edwards stores only. Offer not valid at Independent Paint Dealer locations, as other discounts may apply.