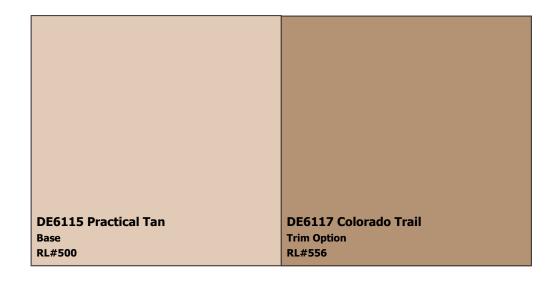

#### (888) DE PAINT<sup>®</sup> dunnedwards.com

\*Courtesy discount valid at Dunn-Edwards stores only. Offer not valid at Independent Paint Dealer locations, as other discounts may apply.

SUBDIVISION: Approved Color Palette LOCATION: Surprise, AZ, 85374 Scheme 6: Brown/Tan/Beige Roof Options D

NOTES TO HOMEOWNERS:

**COLOR DISCLAIMER:** These color chips are produced as accurately as possible; however, actual paint colors may vary from these samples and from batch to batch. Paint colors are affected by many factors, including lighting, age, type of finish, type of surface, and adjacent colors. Some colors may require more than one coat for complete coverage. If final color appearance and color matches are critical, paint should be sampled on the actual surface before full application. Application of the paint constitutes acceptance of the color. Dunn-Edwards assumes no responsibility for color after application.