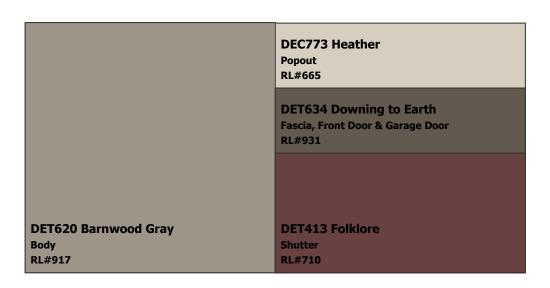

## (888) DE PAINT® dunnedwards.com

**SUBDIVISION:** Fairways at Los Portales **LOCATION:** Casa Grande, AZ, 85122

Scheme 8

DE6157 Bisque Tan
Popout
RL#506

DE6190 Ball of String
Fascia, Front Door & Garage Door
RL#511

DE6117 Colorado Trail
Body
RL#556

DE7413 Folklore
Shutter
RL#710