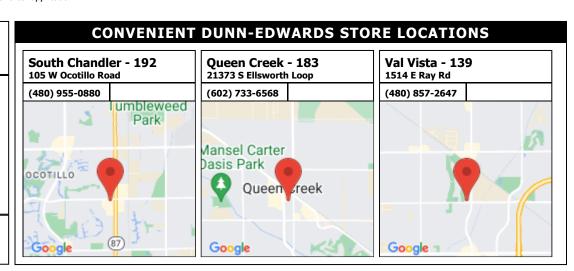

# Courtesy Discount\*

Provide this account number and save up to 37% off LIST PRICE on Dunn-Edwards manufactured paint products.

188531-000

**COLOR USE ADVISORY:** The color schemes presented are based on original color specifications approved by your community. Your community's color standards may have changed. Before undertaking your painting project, it is recommended that you seek approval of your color selections from the appropriate governing body for your community.