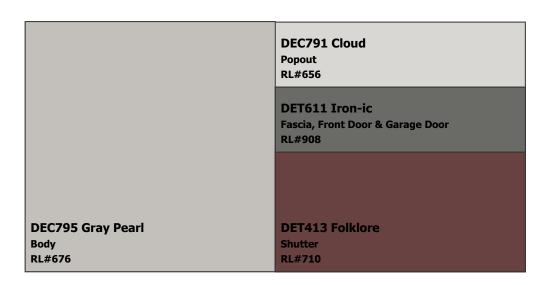

## (888) DE PAINT® dunnedwards.com

**SUBDIVISION:** Fairways at Los Portales **LOCATION:** Casa Grande, AZ, 85122

Scheme 4

DET695 Grange Hall
Popout
RL#992

DEC785 Whisper Gray
Fascia, Front Door & Garage Door
RL#626

DE6385 Black Bean
Shutter
RL#924

RL#594