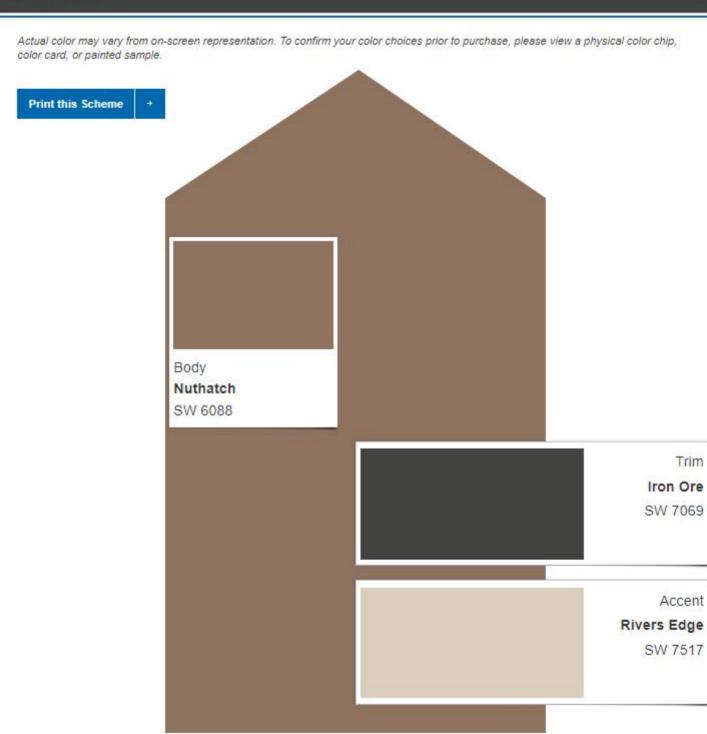

## (888) DE PAINT® dunnedwards.com

Actual color may vary from on-screen representation. To confirm your color choices prior to purchase, please view a physical color chip,

Actual color may vary from on-screen representation. To confirm your color choices prior to purchase, please view a physical color chip. color card, or painted sample. Print this Scheme Body Nuthatch SW 6088 Trim Rivers Edge SW 7517