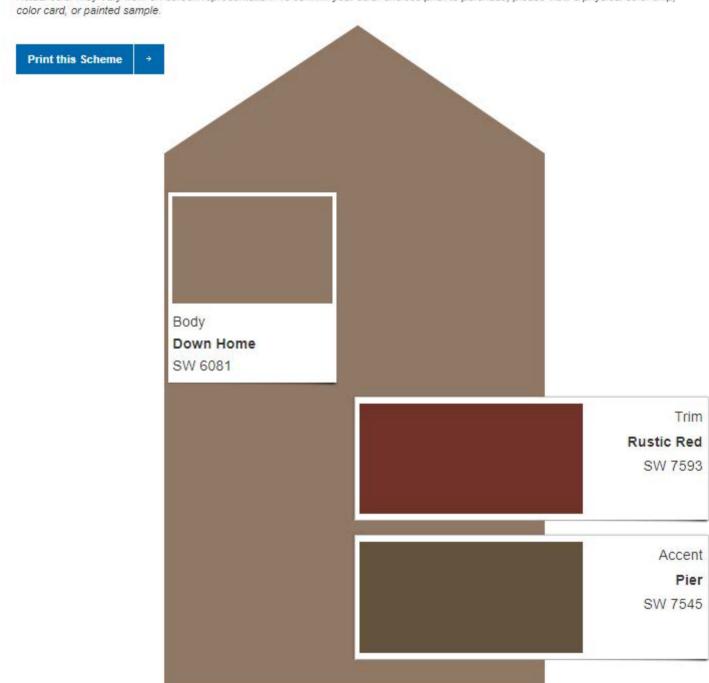

Actual color may vary from on-screen representation. To confirm your color choices prior to purchase, please view a physical color chip, color card, or painted sample.

color card, or painted sample. **Print this Scheme** Body Down Home SW 6081 Trim Kaffee SW 6104 Accent Pier SW 7545