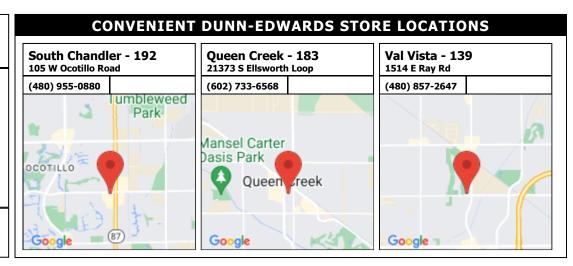

# Courtesy Discount\*

Provide this account number and save up to 37% off LIST PRICE on Dunn-Edwards manufactured paint products.

188531-000

**COLOR USE ADVISORY:** The color schemes presented are based on original color specifications approved by your community. Your community's color standards may have changed. Before undertaking your painting project, it is recommended that you seek approval of your color selections from the appropriate governing body for your community.