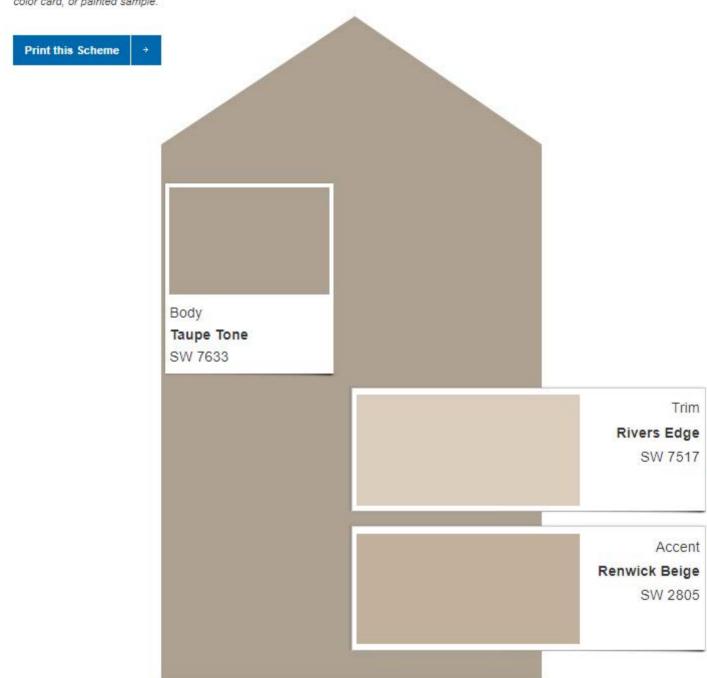

## (888) DE PAINT® dunnedwards.com

Actual color may vary from on-screen representation. To confirm your color choices prior to purchase, please view a physical color chip,

Actual color may vary from on-screen representation. To confirm your color choices prior to purchase, please view a physical color chip. color card, or painted sample. Print this Scheme Body Nuthatch SW 6088 Trim Rivers Edge SW 7517

> Renwick Beige SW 2805

Accent

Actual color may vary from on-screen representation. To confirm your color choices prior to purchase, please view a physical color chip, color card, or painted sample. Print this Scheme Body Row House Tan SW 7689 Trim Iron Ore SW 7069 Accent Down Home SW 6081