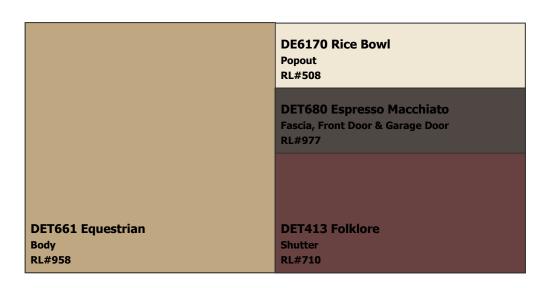

## (888) DE PAINT® dunnedwards.com

**SUBDIVISION:** Fairways at Los Portales **LOCATION:** Casa Grande, AZ, 85122

Scheme 5

DE6137 Tan Plan
Popout
RL#559

DEA157 Cellar Door
Fascia, Front Door & Garage Door
RL#446

DE6190 Ball of String
Body
RL#511

DE6385 Black Bean
Shutter
RL#594