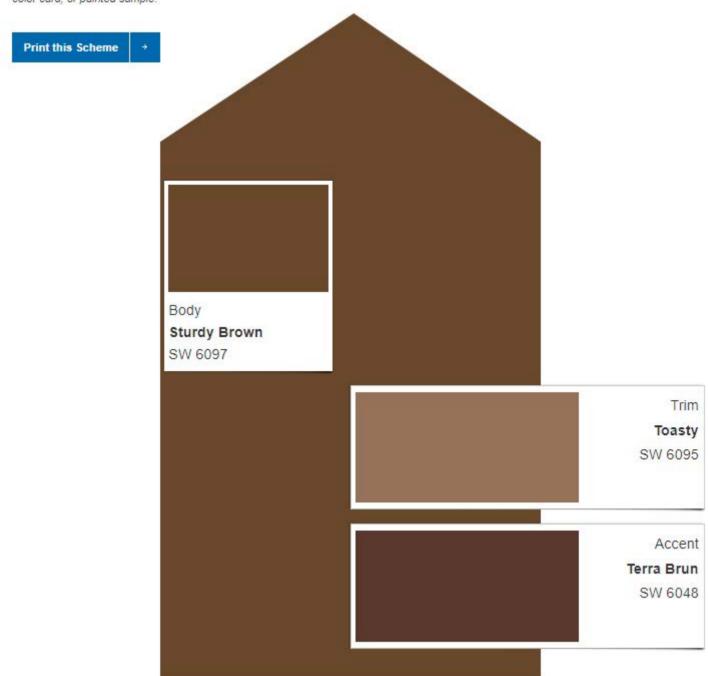

Actual color may vary from on-screen representation. To confirm your color choices prior to purchase, please view a physical color chip, color card, or painted sample. **Print this Scheme** Body Meadowlark SW 7522 Trim Terra Brun SW 6048 Accent Chateau Brown SW 7510