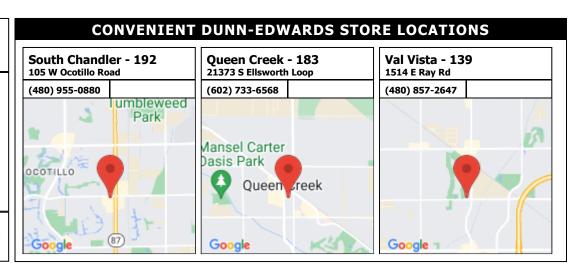

# Courtesy Discount\*

Provide this account number and save up to 37% off LIST PRICE on Dunn-Edwards manufactured paint products.

188531-000

**COLOR USE ADVISORY:** The color schemes presented are based on original color specifications approved by your community. Your community's color standards may have changed. Before undertaking your painting project, it is recommended that you seek approval of your color selections from the appropriate governing body for your community.