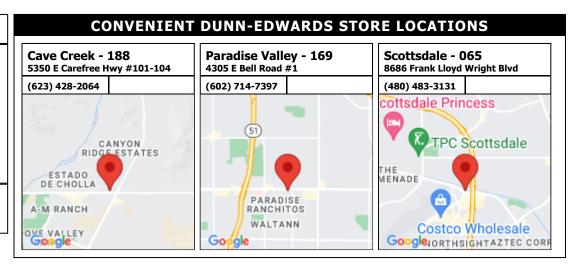

#### **CONVENIENT DUNN-EDWARDS STORE LOCATIONS** Cave Creek - 188 Paradise Valley - 169 Scottsdale - 065 5350 E Carefree Hwy #101-104 4305 E Bell Road #1 8686 Frank Lloyd Wright Blvd (623) 428-2064 (602) 714-7397 (480) 483-3131 ottsdale Princess TPC Scottsdale CANYON GE ESTATES ESTADO DE CHOLLA MENADE PARADISE A-M RANCH WALTANN Costco Wholesale OVE VALLEY Google ORTHSIGHTAZTEC CORE