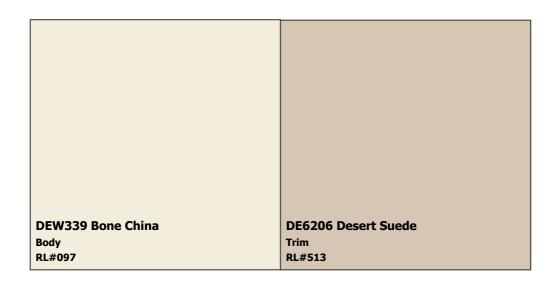

| Google                                         | Google                           | Google SUPERSTITION<br>SPRINGS         |  |

**COLOR USE ADVISORY:** The color schemes presented are based on original color specifications approved by your community. Your community's color standards may have changed. Before undertaking your painting project, it is recommended that you seek approval of your color selections from the appropriate governing body for your community.

#### (888) DE PAINT<sup>®</sup> dunnedwards.com

\*Courtesy discount valid at Dunn-Edwards stores only. Offer not valid at Independent Paint Dealer locations, as other discounts may apply.



SUBDIVISION: Enclave at Val Vista Lakes LOCATION: Gilbert, AZ, 85234 Scheme 3



NOTES TO HOMEOWNERS: APPROVED 4/08 Palette has been crossed over from old Dunn Edwards colors

**COLOR DISCLAIMER:** These color chips are produced as accurately as possible; however, actual paint colors may vary from these samples and from batch to batch. Paint colors are affected by many factors, including lighting, age, type of finish, type of surface, and adjacent colors. Some colors may require more than one coat for complete coverage. If final color appearance and color matches are critical, paint should be sampled on the actual surface before full application. Application of the paint constitutes acceptance of the color. Dunn-Edwards assumes no responsibility for color after application.

| Courtesy                                                                 | CONVENIENT DUNN-