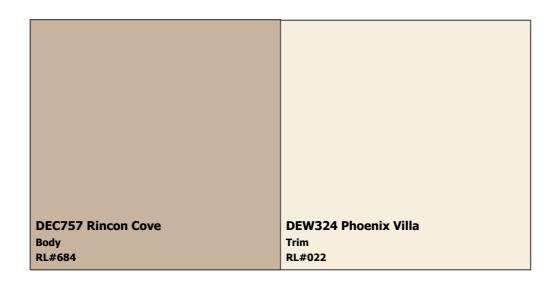

## Scheme 7

- 1. DEC757 Rincon Cove Body
- 2. DEC747 Sahara Trim

(the same as before) (was SP513 Sahara)

(was DE3038 Water Oak) (the same as before)

(was SP513 Sahara) (was DE3206 Bag Boy)

(was DE3206 Bag Boy) (was SP513 Sahara)

### Scheme 10

- 1. DEC757 Rincon Cove Body
- 2. DEW324 Phoenix Villa Trim