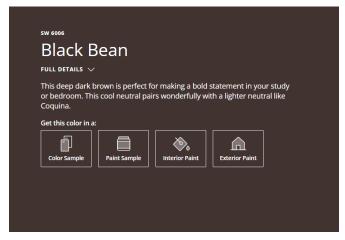

### •Scheme 14

- SW7005 (LRV84) Pure White Body and pop-outs •1.
- •2. SW6006 (LRV 4) Black Bean - Trim

(was DE3200 Summit) (was DE3038 Water Oak)

(the same as before) (was SP2750 Phoenix Villa)

(was DE3206 Bag Boy) (was SP2750 Phoenix Villa)

# Fascia, Garage Door, Entry Door: Black Bean Black Bean #SW6006 (LRV 4):