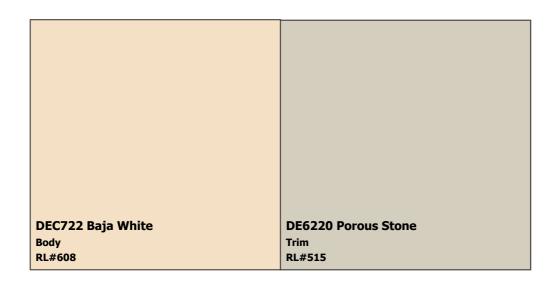

Scheme 10

- 1. DEC757 Rincon Cove Body
- 2. DEW324 Phoenix Villa Trim

### Scheme 11

- 1. DE6220 Porous Stone Body
- 2. DEW339 Bone China Trim

### Scheme 12

1. DEC772 Navajo White - Body (was SP60 Navajo White) 2. DEW324 Phoenix Villa – Trim

### Scheme 13

- 1. DE6066 Desert Rock Body (was DE3037 Rocky Rim)
- 2. DEW324 Phoenix Villa Trim (was SP2750 Phoenix Villa)

### •Scheme 14

- SW7005 (LRV84) Pure White Body and pop-outs •1.
- •2. SW6006 (LRV 4) Black Bean - Trim

(was DE3200 Summit) (was DE3038 Water Oak)

(the same as before) (was SP2750 Phoenix Villa)

(was DE3206 Bag Boy) (was SP2750 Phoenix Villa)

(was DE3172 Gad About) (was DE3174 Bear White)

(was SP2750 Phoenix Villa)

Approved Color Palette

SUBDIVISION: Enclave at Val Vista Lakes LOCATION: Gilbert, AZ, 85234 Scheme 1



NOTES TO HOMEOWNERS: APPROVED 4/08 Palette has been crossed over from old Dunn Edwards colors

**COLOR DISCLAIMER:** These color chips are produced as accurately as possible; however, actual paint colors may vary from these samples and from batch to batch. Paint colors are affected by many factors, including lighting, age, type of finish, type of surface, and adjacent colors. Some colors may require more than one coat for complete coverage. If final color appearance and color matches are critical, paint should be sampled on the actual surface before full application. Application of the paint constitutes acceptance of the color. Dunn-Edwards assumes no responsibility for color after application.

| Courtesy                                                                 | CONVENIENT DUNN-