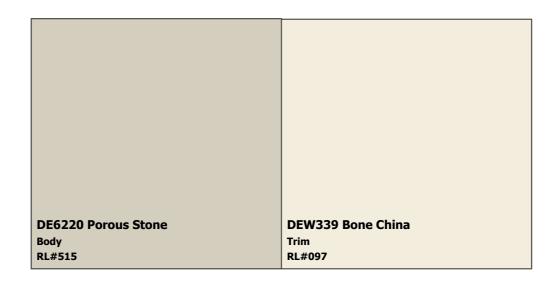

## Scheme 1

- 1. DEC772 Navajo White Body
- 2. DE6220 Porous Stone Trim

## <u>Scheme 3</u>

- 1. DEW339 Bone China Body
- 2. DE6206 Desert Suede Trim

### Scheme 11

- 1. DE6220 Porous Stone Body
- 2. DEW339 Bone China Trim