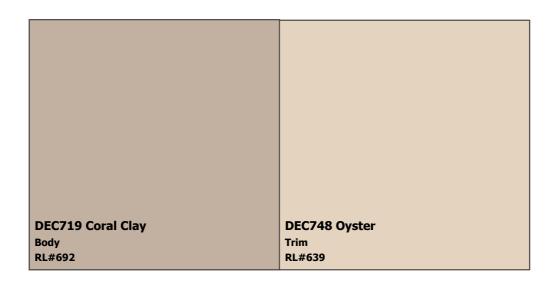

## Scheme 4

- 1. DEC748 Oyster Body
- 2. DEC747 Sahara Trim

## Scheme 5

- 1. DEC719 Coral Clay Body (was DE3038 Wate
- 2. DEC748 Oyster Trim