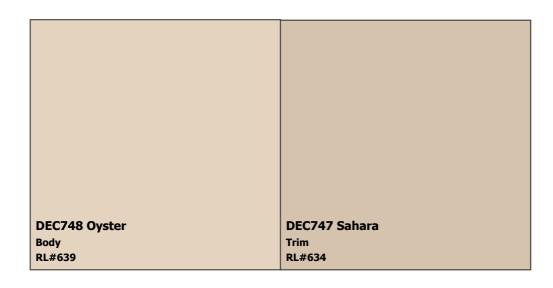

| Google                                         | Google                           | Google SUPERSTITION<br>SPRINGS         |  |

**COLOR USE ADVISORY:** The color schemes presented are based on original color specifications approved by your community. Your community's color standards may have changed. Before undertaking your painting project, it is recommended that you seek approval of your color selections from the appropriate governing body for your community.

#### (888) DE PAINT<sup>®</sup> dunnedwards.com

\*Courtesy discount valid at Dunn-Edwards stores only. Offer not valid at Independent Paint Dealer locations, as other discounts may apply.



SUBDIVISION: Enclave at Val Vista Lakes LOCATION: Gilbert, AZ, 85234 Scheme 4



NOTES TO HOMEOWNERS: APPROVED 4/08 Palette has been crossed over from old Dunn Edwards colors

**COLOR DISCLAIMER:** These color chips are produced as accurately as possible; however, actual paint colors may vary from these samples and from batch to batch. Paint colors are affected by many factors, including lighting, age, type of finish, type of surface, and adjacent colors. Some colors may require more than one coat for complete coverage. If final color appearance and color matches are critical, paint should be sampled on the actual surface before full application. Application of the paint constitutes acceptance of the color. Dunn-Edwards assumes no responsibility for color after application.

| Courtesy                                                               | CONVENIENT DUNN-ED