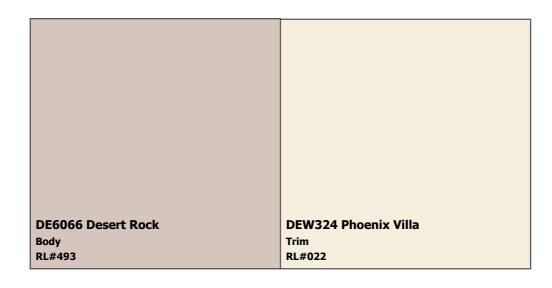

### Scheme 2

- 1. DEW307 Rosarian Body
- 2. DE6066 Desert Rock Trim

### Scheme 13

- 1. DE6066 Desert Rock Body (was DE3037 Rocky Rim)
- 2. DEW324 Phoenix Villa Trim (was SP2750 Phoenix Villa)