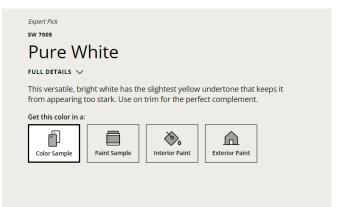

### •Scheme 14

- SW7005 (LRV84) Pure White Body and pop-outs •1.
- •2. SW6006 (LRV 4) Black Bean - Trim

(was DE3200 Summit) (was DE3038 Water Oak)

(the same as before) (was SP2750 Phoenix Villa)

(was DE3206 Bag Boy) (was SP2750 Phoenix Villa)

# Body and Pop-out #SW7005 (LRV84) :