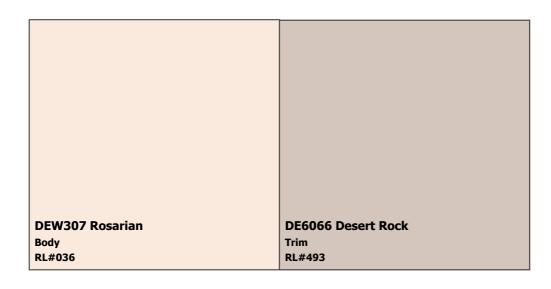

| Google                                         | Google                           | Google SUPERSTITION                    |

**COLOR USE ADVISORY:** The color schemes presented are based on original color specifications approved by your community. Your community's color standards may have changed. Before undertaking your painting project, it is recommended that you seek approval of your color selections from the appropriate governing body for your community.

#### (888) DE PAINT<sup>®</sup> dunnedwards.com

\*Courtesy discount valid at Dunn-Edwards stores only. Offer not valid at Independent Paint Dealer locations, as other discounts may apply.



SUBDIVISION: Enclave at Val Vista Lakes LOCATION: Gilbert, AZ, 85234 Scheme 2



NOTES TO HOMEOWNERS: APPROVED 4/08 Palette has been crossed over from old Dunn Edwards colors

**COLOR DISCLAIMER:** These color chips are produced as accurately as possible; however, actual paint colors may vary from these samples and from batch to batch. Paint colors are affected by many factors, including lighting, age, type of finish, type of surface, and adjacent colors. Some colors may require more than one coat for complete coverage. If final color appearance and color matches are critical, paint should be sampled on the actual surface before full application. Application of the paint constitutes acceptance of the color. Dunn-Edwards assumes no responsibility for color after application.

| Courtesy                                                                 | CONVENIENT DUNN-