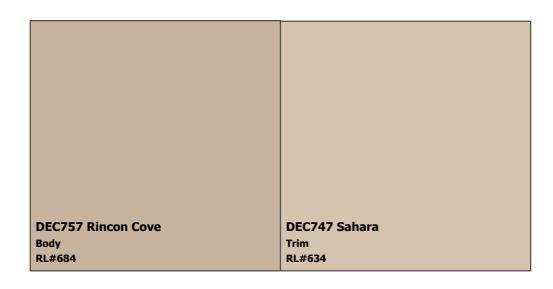

## Scheme 7

- 1. DEC757 Rincon Cove Body
- 2. DEC747 Sahara Trim

(the same as before) (was SP513 Sahara)

(was DE3038 Water Oak) (the same as before)

(was SP513 Sahara) (was DE3206 Bag Boy)

(was DE3206 Bag Boy) (was SP513 Sahara)