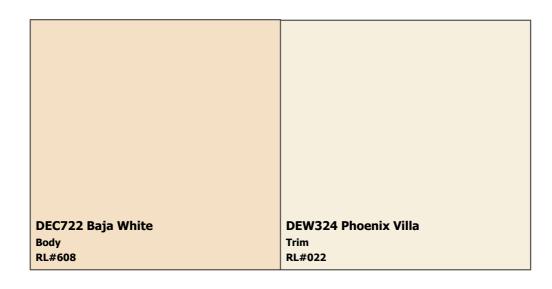

### Scheme 12

1. DEC772 Navajo White - Body (was SP60 Navajo White) 2. DEW324 Phoenix Villa – Trim