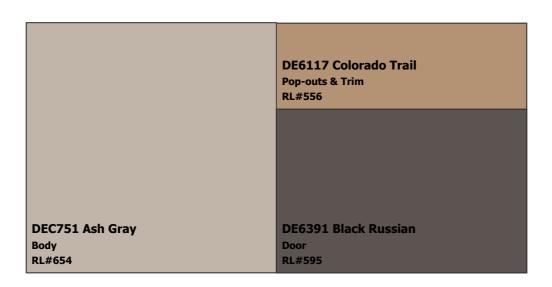

### (888) DE PAINT® dunnedwards.com

**SUBDIVISION:** 100 Series Homes **LOCATION:** Gilbert, AZ, 85234

**Scheme C1** 

DEG117 Colorado Trail
Pop-outs & Trim
RL#556

DEW340 Whisper
Body
RL#003

DEA183 Dark Shadows
Door
RL#472

#### **NOTES TO HOMEOWNERS:**

**COLOR DISCLAIMER:** These color chips are produced as accurately as possible; however, actual paint colors may vary from these samples and from batch to batch. Paint colors are affected by many factors, including lighting, age, type of finish, type of surface, and adjacent colors. Some colors may require more than one coat for complete coverage. If final color appearance and color matches are critical, paint should be sampled on the actual surface before full application. Application of the paint constitutes acceptance of the color. Dunn-Edwards assumes no responsibility for color after application.