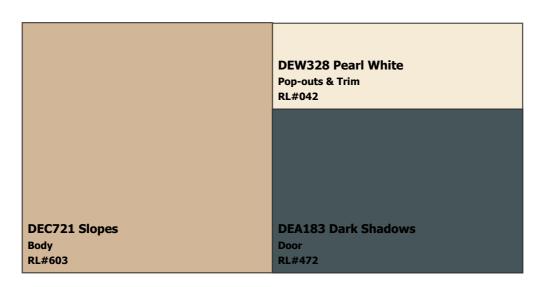

**SUBDIVISION:** 100 Series Homes **LOCATION:** Gilbert, AZ, 85234

**Scheme A1** 

#### **NOTES TO HOMEOWNERS:**

**COLOR DISCLAIMER:** These color chips are produced as accurately as possible; however, actual paint colors may vary from these samples and from batch to batch. Paint colors are affected by many factors, including lighting, age, type of finish, type of surface, and adjacent colors. Some colors may require more than one coat for complete coverage. If final color appearance and color matches are critical, paint should be sampled on the actual surface before full application. Application of the paint constitutes acceptance of the color. Dunn-Edwards assumes no responsibility for color after application.