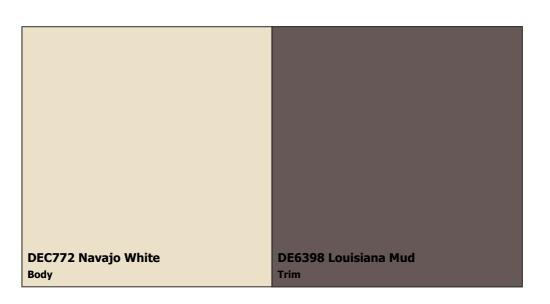

## Quinta Verde

**SUBDIVISION:** Paint Scheme **LOCATION:** Phoenix, AZ, 85020

NOTES TO HOMEOWNERS: Trim was previously SP79 Norfolk Brown.

**COLOR DISCLAIMER:** These color chips are produced as accurately as possible; however, actual paint colors may vary from these samples and from batch to batch. Paint colors are affected by many factors, including lighting, age, type of finish, type of surface, and adjacent colors. Some colors may require more than one coat for complete coverage. If final color appearance and color matches are critical, paint should be sampled on the actual surface before full application. Application of the paint constitutes acceptance of the color. Dunn-Edwards assumes no responsibility for color after application.