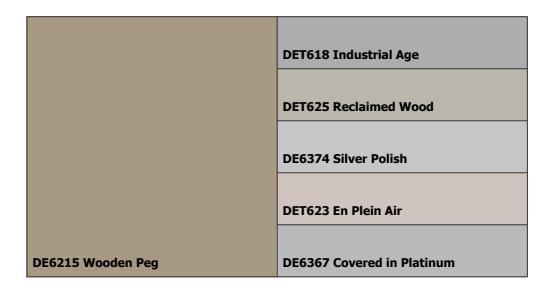

### Geray Base Colors

- 1. DE6215 Wooden Peg
- 2. DET618 Industrial Age
- 3. DET625 Reclaimed Wood
- 4. DE6374 Silver Polish
- 5. DET623 En Plein Air
- 6. DE6367 Covered in Platinum

GRAY Trim Colors

- 1. DE6369 Legendary Gray
- 2. DE6217 Ancient Earth
- 3. DE6215 Wooden Peg
- 4. DEC793 Chalky
- 5. DET626 Metal Fringe
- 6. DE6206 Desert Suede
- 7. DE6378 Jet
- 8. DE6207 Egyptian Sand
- 9. DE6365 Cold Morning
- 10. DET613 Coal Miner

SUBDIVISION: Brighton Park LOCATION: Phoenix, AZ, 85041 Gray Body Color Options

**NOTES TO HOMEOWNERS:** \*Trim Colors for White Base: All Base and Trim Colors may be used with the White Base Colors with the following exceptions: White Base Colors may not be used with Bone China and Madera as Trim Colors.\*