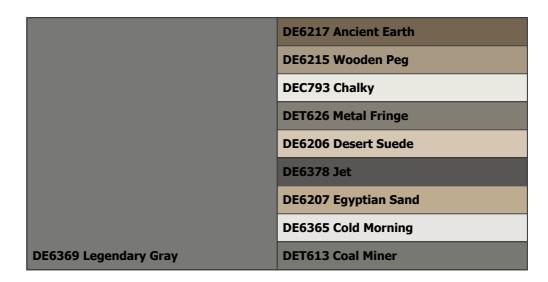

### Geray Base Colors

- 1. DE6215 Wooden Peg
- 2. DET618 Industrial Age
- 3. DET625 Reclaimed Wood
- 4. DE6374 Silver Polish
- 5. DET623 En Plein Air
- 6. DE6367 Covered in Platinum

GRAY Trim Colors

- 1. DE6369 Legendary Gray
- 2. DE6217 Ancient Earth
- 3. DE6215 Wooden Peg
- 4. DEC793 Chalky
- 5. DET626 Metal Fringe
- 6. DE6206 Desert Suede
- 7. DE6378 Jet
- 8. DE6207 Egyptian Sand
- 9. DE6365 Cold Morning
- 10. DET613 Coal Miner

SUBDIVISION: Brighton Park LOCATION: Phoenix, AZ, 85041 Gray Trim Color Options

**NOTES TO HOMEOWNERS:** \*Trim Colors for White Base: All Base and Trim Colors may be used with the White Base Colors with the following exceptions: White Base Colors may not be used with Bone China and Madera as Trim Colors.\*