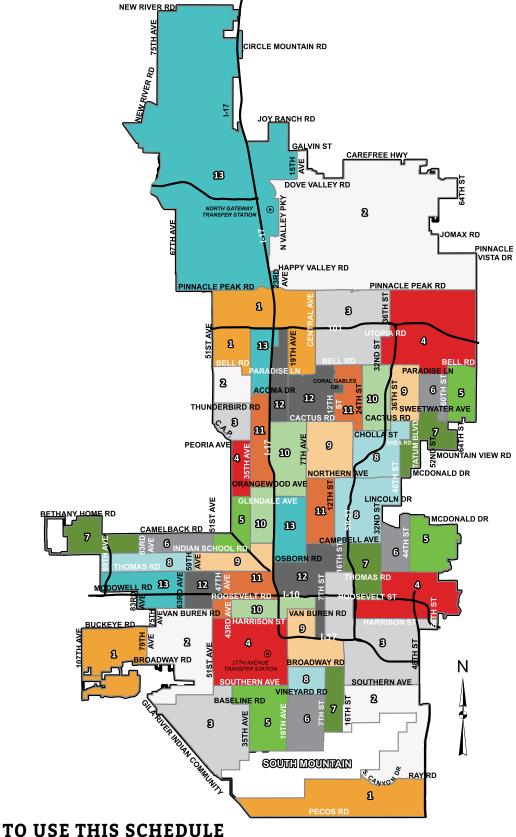

#### Phoenix.gov/publicworks/garbage/bulktrash

- Use the Interactive Collection Schedule to best determine your placement and pick up dates.
- Locate your numbered area on the map.
- Find the area number on the schedule.
- Bulk trash must be placed out by 6 a.m. on the 'Collection Begins Week Of' date.
- Placement is allowed only between your area's listed dates.
- If you have curbside collection of trash containers, place your bulk trash on your property, parallel to the street or curb.
- If you have alley collection of large black trash containers, place your bulk trash in the alley.

# 2018-2019 BULK TRASH PICKUP SCHEDULE

|      | _,                          | _ =                          |
|------|-----------------------------|------------------------------|
| Area | Placement<br>Begins On      | Collection<br>Begins Week Of |
| 1    | Nov. 17, '18                | Nov. 26, '18                 |
|      | Feb. 16, '19                | Feb. 25, '19                 |
|      | May 18, '19                 | May 27, '19                  |
|      | Aug. 17, '19                | Aug. 26, '19                 |
| 2    | Nov. 24, '18                | Dec. 3, '18                  |
|      | Feb. 23, '19                | Mar. 4, '19                  |
|      | May 25, '19                 | Jun. 3, '19                  |
|      | Aug. 24, '19                | Sep. 2, '19                  |
| 3    | Dec. 1, '18                 | Dec. 10, '18                 |
|      | Mar. 2, '19                 | Mar. 11, '19                 |
|      | Jun. 1, '19                 | Jun. 10, '19                 |
|      | Aug. 31, '19                | Sep. 9, '19<br>Dec. 17, '18  |
| 4    | Dec. 8, '18                 | Mar. 18, '19                 |
|      | Mar. 9, '19                 |                              |
|      | Jun. 8, '19                 | Jun. 17, '19                 |
|      | Sep. 7, '19<br>Dec. 15, '18 | Sep. 16, '19<br>Dec. 24, '18 |
| 5    | Mar. 16, '19                | Mar. 25, '19                 |
|      | Jun. 15, '19                | Jun. 24, '19                 |
|      | Sep. 14, '19                | Sep. 23, '19                 |
| 6    | Dec. 22, '18                | Dec. 31, '18                 |
|      | Mar. 23, '19                | Apr. 1, '19                  |
|      | Jun. 22, '19                | Jul. 1, '19                  |
|      | Sep. 21, '19                | Sep. 30, '19                 |
| 7    | Dec. 29, '18                | Jan. 7, '19                  |
|      | Mar. 30, '19                | Apr. 8, '19                  |
|      | Jun. 29, '19                | Jul. 8, '19                  |
|      | Sep. 28, '19                | Oct. 7, '19                  |
| 8    | Jan. 5, '19                 | Jan. 14, '19                 |
|      | Apr. 6, '19                 | Apr. 15, '19                 |
|      | Jul. 6, '19                 | Jul. 15, '19                 |
|      | Oct. 5, '19                 | Oct. 14, '19                 |
| 9    | Jan. 12, '19                | Jan. 21, '19                 |
|      | Apr. 13, '19                | Apr. 22, '19                 |
|      | Jul. 13, '19                | Jul. 22, '19                 |
|      | Oct. 12, '19                | Oct. 21, '19                 |
| 10   | Jan. 19, '19                | Jan. 28, '19                 |
|      | Apr. 20, '19                | Apr. 29, '19                 |
|      | Jul. 20, '19                | Jul. 29, '19                 |
|      | Oct. 19, '19                | Oct. 28, '19                 |
| 11   | Jan. 26, '19                | Feb. 4, '19                  |
|      | Apr. 27, '19                | May 6, '19                   |
|      | Jul. 27, '19                | Aug. 5, '19                  |
|      | Oct. 26, '19                | Nov. 4, '19                  |
| 12   | Feb. 2, '19                 | Feb. 11, '19                 |
|      | May 4, '19                  | May 13, '19                  |
|      | Aug. 3, '19                 | Aug. 12, '19                 |
|      | Nov. 2, '19                 | Nov. 11, '19                 |
| 13   | Feb. 9, '19                 | Feb. 18, '19                 |
|      | May 11, '19                 | May 20, '19                  |
|      | Aug. 10, '19                | Aug. 19, '19                 |
|      | Nov. 9, '19                 | Nov. 18, '19                 |
|      |                             |                              |